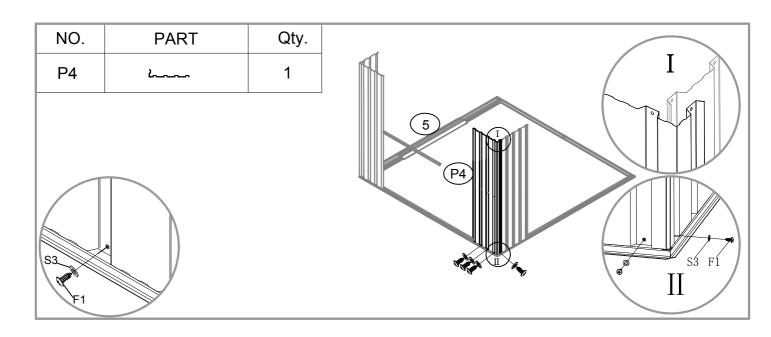

| NO. | PART                                                                                                                                                                                                                                                                                                                                                                                                                                                                                                                                                                                                                                                                                                                                                                                                                                                                                                                                                                                                                                                                                                                                                                                                                                                                                                                                                                                                                                                                                                                                                                                                                                                                                                                                                                                                                                                                                                                                                                                                                                                                                                                          | Qty. |
|-----|-------------------------------------------------------------------------------------------------------------------------------------------------------------------------------------------------------------------------------------------------------------------------------------------------------------------------------------------------------------------------------------------------------------------------------------------------------------------------------------------------------------------------------------------------------------------------------------------------------------------------------------------------------------------------------------------------------------------------------------------------------------------------------------------------------------------------------------------------------------------------------------------------------------------------------------------------------------------------------------------------------------------------------------------------------------------------------------------------------------------------------------------------------------------------------------------------------------------------------------------------------------------------------------------------------------------------------------------------------------------------------------------------------------------------------------------------------------------------------------------------------------------------------------------------------------------------------------------------------------------------------------------------------------------------------------------------------------------------------------------------------------------------------------------------------------------------------------------------------------------------------------------------------------------------------------------------------------------------------------------------------------------------------------------------------------------------------------------------------------------------------|------|
| P1  | 1560mm                                                                                                                                                                                                                                                                                                                                                                                                                                                                                                                                                                                                                                                                                                                                                                                                                                                                                                                                                                                                                                                                                                                                                                                                                                                                                                                                                                                                                                                                                                                                                                                                                                                                                                                                                                                                                                                                                                                                                                                                                                                                                                                        | 2    |
| P3  | 1560mm                                                                                                                                                                                                                                                                                                                                                                                                                                                                                                                                                                                                                                                                                                                                                                                                                                                                                                                                                                                                                                                                                                                                                                                                                                                                                                                                                                                                                                                                                                                                                                                                                                                                                                                                                                                                                                                                                                                                                                                                                                                                                                                        | 15   |
| P9  | 1560mm                                                                                                                                                                                                                                                                                                                                                                                                                                                                                                                                                                                                                                                                                                                                                                                                                                                                                                                                                                                                                                                                                                                                                                                                                                                                                                                                                                                                                                                                                                                                                                                                                                                                                                                                                                                                                                                                                                                                                                                                                                                                                                                        | 2    |
| P4  | 1560mm                                                                                                                                                                                                                                                                                                                                                                                                                                                                                                                                                                                                                                                                                                                                                                                                                                                                                                                                                                                                                                                                                                                                                                                                                                                                                                                                                                                                                                                                                                                                                                                                                                                                                                                                                                                                                                                                                                                                                                                                                                                                                                                        | 4    |
| P10 | 1207mm                                                                                                                                                                                                                                                                                                                                                                                                                                                                                                                                                                                                                                                                                                                                                                                                                                                                                                                                                                                                                                                                                                                                                                                                                                                                                                                                                                                                                                                                                                                                                                                                                                                                                                                                                                                                                                                                                                                                                                                                                                                                                                                        | 2    |
| P11 | 1207mm                                                                                                                                                                                                                                                                                                                                                                                                                                                                                                                                                                                                                                                                                                                                                                                                                                                                                                                                                                                                                                                                                                                                                                                                                                                                                                                                                                                                                                                                                                                                                                                                                                                                                                                                                                                                                                                                                                                                                                                                                                                                                                                        | 2    |
| P7  | 1207mm                                                                                                                                                                                                                                                                                                                                                                                                                                                                                                                                                                                                                                                                                                                                                                                                                                                                                                                                                                                                                                                                                                                                                                                                                                                                                                                                                                                                                                                                                                                                                                                                                                                                                                                                                                                                                                                                                                                                                                                                                                                                                                                        | 10   |
| GF  |                                                                                                                                                                                                                                                                                                                                                                                                                                                                                                                                                                                                                                                                                                                                                                                                                                                                                                                                                                                                                                                                                                                                                                                                                                                                                                                                                                                                                                                                                                                                                                                                                                                                                                                                                                                                                                                                                                                                                                                                                                                                                                                               | 4    |
| G2  | Cara and the same of the same | 4    |
| GD  | Ø                                                                                                                                                                                                                                                                                                                                                                                                                                                                                                                                                                                                                                                                                                                                                                                                                                                                                                                                                                                                                                                                                                                                                                                                                                                                                                                                                                                                                                                                                                                                                                                                                                                                                                                                                                                                                                                                                                                                                                                                                                                                                                                             | 4    |
| GB  |                                                                                                                                                                                                                                                                                                                                                                                                                                                                                                                                                                                                                                                                                                                                                                                                                                                                                                                                                                                                                                                                                                                                                                                                                                                                                                                                                                                                                                                                                                                                                                                                                                                                                                                                                                                                                                                                                                                                                                                                                                                                                                                               | 2    |
| GC  | $\bigcirc$                                                                                                                                                                                                                                                                                                                                                                                                                                                                                                                                                                                                                                                                                                                                                                                                                                                                                                                                                                                                                                                                                                                                                                                                                                                                                                                                                                                                                                                                                                                                                                                                                                                                                                                                                                                                                                                                                                                                                                                                                                                                                                                    | 4    |
| GE  | L.                                                                                                                                                                                                                                                                                                                                                                                                                                                                                                                                                                                                                                                                                                                                                                                                                                                                                                                                                                                                                                                                                                                                                                                                                                                                                                                                                                                                                                                                                                                                                                                                                                                                                                                                                                                                                                                                                                                                                                                                                                                                                                                            | 2    |
| F1  | (Jump                                                                                                                                                                                                                                                                                                                                                                                                                                                                                                                                                                                                                                                                                                                                                                                                                                                                                                                                                                                                                                                                                                                                                                                                                                                                                                                                                                                                                                                                                                                                                                                                                                                                                                                                                                                                                                                                                                                                                                                                                                                                                                                         | 460  |
| F2  |                                                                                                                                                                                                                                                                                                                                                                                                                                                                                                                                                                                                                                                                                                                                                                                                                                                                                                                                                                                                                                                                                                                                                                                                                                                                                                                                                                                                                                                                                                                                                                                                                                                                                                                                                                                                                                                                                                                                                                                                                                                                                                                               | 75   |
| F3  | (mmp)                                                                                                                                                                                                                                                                                                                                                                                                                                                                                                                                                                                                                                                                                                                                                                                                                                                                                                                                                                                                                                                                                                                                                                                                                                                                                                                                                                                                                                                                                                                                                                                                                                                                                                                                                                                                                                                                                                                                                                                                                                                                                                                         | 8    |
| S2  | 6                                                                                                                                                                                                                                                                                                                                                                                                                                                                                                                                                                                                                                                                                                                                                                                                                                                                                                                                                                                                                                                                                                                                                                                                                                                                                                                                                                                                                                                                                                                                                                                                                                                                                                                                                                                                                                                                                                                                                                                                                                                                                                                             | 366  |
| S3  | 0                                                                                                                                                                                                                                                                                                                                                                                                                                                                                                                                                                                                                                                                                                                                                                                                                                                                                                                                                                                                                                                                                                                                                                                                                                                                                                                                                                                                                                                                                                                                                                                                                                                                                                                                                                                                                                                                                                                                                                                                                                                                                                                             | 432  |