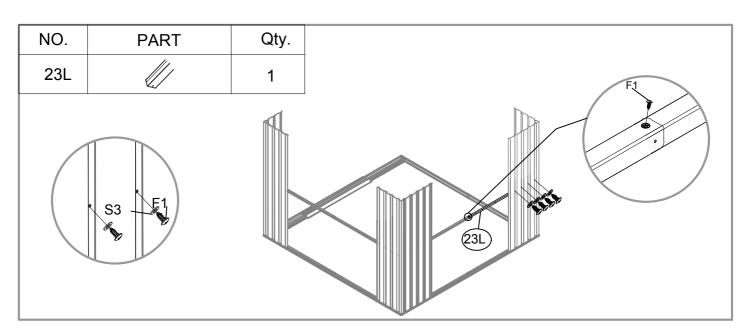

| NO. | PART            | Qty. |
|-----|-----------------|------|
| 1L  | 1490mm          | 2    |
| 1R  | 1490mm          | 2    |
| 2L  | 1169mm          | 1    |
| 2R  | 1169mm          | 1    |
| 3L  | 809mm           | 1    |
| 3R  | 809mm           | 1    |
| 4L  | 1560mm          | 1    |
| 4R  | 1560mm          | 1    |
| 5   | <b>√</b> \$18mm | 1    |
| 6   | 876mm           | 1    |
| 7   | 1105mm          | 1    |
| 8   | 1105mm          | 1    |
| 9   | 1436mm          | 2    |
| 10L | 1118mm          | 1    |
| 10R | 1118mm          | 1    |
| 11  | 1436mm          | 2    |
| 22L | 1439mm          | 2    |
| 22R | 1439mm          | 2    |
| 23L | 1118mm          | 1    |
| 23R | 1118mm          | 1    |