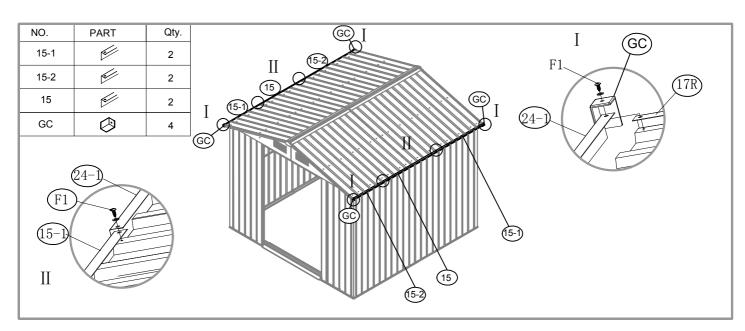

| NO.  | PART                | Qty. |
|------|---------------------|------|
| 12   | 356mm               | 2    |
| 13   | ]<br>1494mm         | 2    |
| 14   | ] <sub>1494mm</sub> | 2    |
| 15-1 | 876mm               | 2    |
| 15-2 | 876mm               | 2    |
| 15   | 1304mm              | 2    |
| 16   | 1565mm              | 1    |
| 16-1 | 1565mm              | 1    |
| 17L  | 1207mm              | 2    |
| 17R  | 1207mm              | 2    |
| 18   |                     | 6    |
| 19   | 876mm               | 2    |
| 20   | 1304mm              | 1    |
| 21L  |                     | 2    |
| 21R  |                     | 2    |
| B1   | 139mm               | 2    |
| B2   | 139mm               | 2    |
| В3   |                     | 2    |
| B4   |                     | 2    |