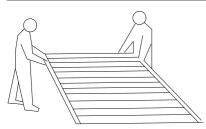

# PLAN AHEAD

It requires two people a full day to complete installation

#### Teamwork:

Whenever possible, two or more people should work together to assemble the building. One person can position parts or panels while the other is able to handle the fasteners and the tools.