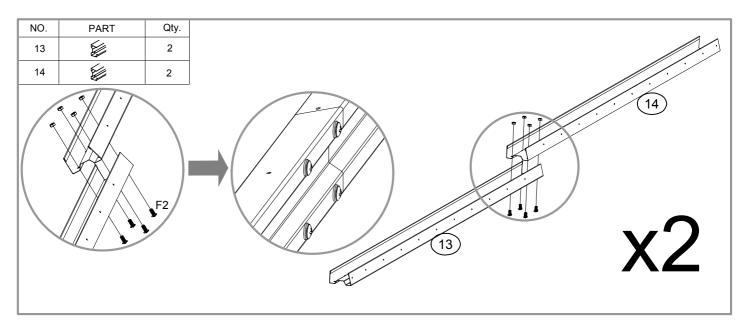

| NO.  | PART                | Qty. |
|------|---------------------|------|
| 12   | 356mm               | 2    |
| 13   | ]<br>1494mm         | 2    |
| 14   | ] <sub>1494mm</sub> | 2    |
| 15-1 | 876mm               | 2    |
| 15-2 | 876mm               | 2    |
| 15   | 1304mm              | 2    |
| 16   | 1565mm              | 1    |
| 16-1 | 1565mm              | 1    |
| 17L  | 1207mm              | 2    |
| 17R  | 1207mm              | 2    |
| 18   |                     | 6    |
| 19   | 876mm               | 2    |
| 20   | 1304mm              | 1    |
| 21L  |                     | 2    |
| 21R  |                     | 2    |
| B1   | 139mm               | 2    |
| B2   | 139mm               | 2    |
| В3   |                     | 2    |
| B4   |                     | 2    |