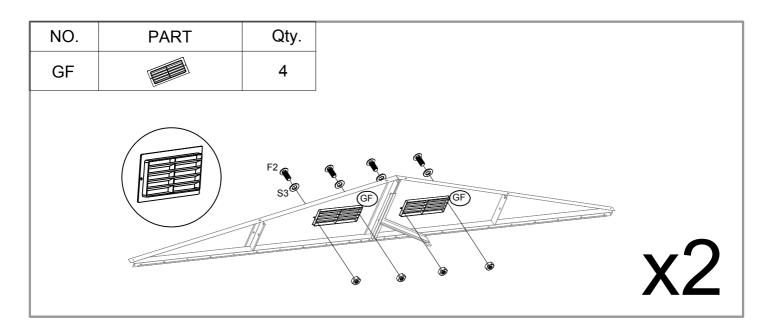

| NO. | PART                                                                                                                                                                                                                                                                                                                                                                                                                                                                                                                                                                                                                                                                                                                                                                                                                                                                                                                                                                                                                                                                                                                                                                                                                                                                                                                                                                                                                                                                                                                                                                                                                                                                                                                                                                                                                                                                                                                                                                                                                                                                                                                          | Qty. |
|-----|-------------------------------------------------------------------------------------------------------------------------------------------------------------------------------------------------------------------------------------------------------------------------------------------------------------------------------------------------------------------------------------------------------------------------------------------------------------------------------------------------------------------------------------------------------------------------------------------------------------------------------------------------------------------------------------------------------------------------------------------------------------------------------------------------------------------------------------------------------------------------------------------------------------------------------------------------------------------------------------------------------------------------------------------------------------------------------------------------------------------------------------------------------------------------------------------------------------------------------------------------------------------------------------------------------------------------------------------------------------------------------------------------------------------------------------------------------------------------------------------------------------------------------------------------------------------------------------------------------------------------------------------------------------------------------------------------------------------------------------------------------------------------------------------------------------------------------------------------------------------------------------------------------------------------------------------------------------------------------------------------------------------------------------------------------------------------------------------------------------------------------|------|
| P1  | 1560mm                                                                                                                                                                                                                                                                                                                                                                                                                                                                                                                                                                                                                                                                                                                                                                                                                                                                                                                                                                                                                                                                                                                                                                                                                                                                                                                                                                                                                                                                                                                                                                                                                                                                                                                                                                                                                                                                                                                                                                                                                                                                                                                        | 2    |
| P3  | 1560mm                                                                                                                                                                                                                                                                                                                                                                                                                                                                                                                                                                                                                                                                                                                                                                                                                                                                                                                                                                                                                                                                                                                                                                                                                                                                                                                                                                                                                                                                                                                                                                                                                                                                                                                                                                                                                                                                                                                                                                                                                                                                                                                        | 15   |
| P9  | 1560mm                                                                                                                                                                                                                                                                                                                                                                                                                                                                                                                                                                                                                                                                                                                                                                                                                                                                                                                                                                                                                                                                                                                                                                                                                                                                                                                                                                                                                                                                                                                                                                                                                                                                                                                                                                                                                                                                                                                                                                                                                                                                                                                        | 2    |
| P4  | 1560mm                                                                                                                                                                                                                                                                                                                                                                                                                                                                                                                                                                                                                                                                                                                                                                                                                                                                                                                                                                                                                                                                                                                                                                                                                                                                                                                                                                                                                                                                                                                                                                                                                                                                                                                                                                                                                                                                                                                                                                                                                                                                                                                        | 4    |
| P10 | 1207mm                                                                                                                                                                                                                                                                                                                                                                                                                                                                                                                                                                                                                                                                                                                                                                                                                                                                                                                                                                                                                                                                                                                                                                                                                                                                                                                                                                                                                                                                                                                                                                                                                                                                                                                                                                                                                                                                                                                                                                                                                                                                                                                        | 2    |
| P11 | 1207mm                                                                                                                                                                                                                                                                                                                                                                                                                                                                                                                                                                                                                                                                                                                                                                                                                                                                                                                                                                                                                                                                                                                                                                                                                                                                                                                                                                                                                                                                                                                                                                                                                                                                                                                                                                                                                                                                                                                                                                                                                                                                                                                        | 2    |
| P7  | 1207mm                                                                                                                                                                                                                                                                                                                                                                                                                                                                                                                                                                                                                                                                                                                                                                                                                                                                                                                                                                                                                                                                                                                                                                                                                                                                                                                                                                                                                                                                                                                                                                                                                                                                                                                                                                                                                                                                                                                                                                                                                                                                                                                        | 10   |
| GF  |                                                                                                                                                                                                                                                                                                                                                                                                                                                                                                                                                                                                                                                                                                                                                                                                                                                                                                                                                                                                                                                                                                                                                                                                                                                                                                                                                                                                                                                                                                                                                                                                                                                                                                                                                                                                                                                                                                                                                                                                                                                                                                                               | 4    |
| G2  | Cara and the same of the same | 4    |
| GD  | Ø                                                                                                                                                                                                                                                                                                                                                                                                                                                                                                                                                                                                                                                                                                                                                                                                                                                                                                                                                                                                                                                                                                                                                                                                                                                                                                                                                                                                                                                                                                                                                                                                                                                                                                                                                                                                                                                                                                                                                                                                                                                                                                                             | 4    |
| GB  |                                                                                                                                                                                                                                                                                                                                                                                                                                                                                                                                                                                                                                                                                                                                                                                                                                                                                                                                                                                                                                                                                                                                                                                                                                                                                                                                                                                                                                                                                                                                                                                                                                                                                                                                                                                                                                                                                                                                                                                                                                                                                                                               | 2    |
| GC  | $\bigcirc$                                                                                                                                                                                                                                                                                                                                                                                                                                                                                                                                                                                                                                                                                                                                                                                                                                                                                                                                                                                                                                                                                                                                                                                                                                                                                                                                                                                                                                                                                                                                                                                                                                                                                                                                                                                                                                                                                                                                                                                                                                                                                                                    | 4    |
| GE  | L.                                                                                                                                                                                                                                                                                                                                                                                                                                                                                                                                                                                                                                                                                                                                                                                                                                                                                                                                                                                                                                                                                                                                                                                                                                                                                                                                                                                                                                                                                                                                                                                                                                                                                                                                                                                                                                                                                                                                                                                                                                                                                                                            | 2    |
| F1  | (Jump                                                                                                                                                                                                                                                                                                                                                                                                                                                                                                                                                                                                                                                                                                                                                                                                                                                                                                                                                                                                                                                                                                                                                                                                                                                                                                                                                                                                                                                                                                                                                                                                                                                                                                                                                                                                                                                                                                                                                                                                                                                                                                                         | 460  |
| F2  |                                                                                                                                                                                                                                                                                                                                                                                                                                                                                                                                                                                                                                                                                                                                                                                                                                                                                                                                                                                                                                                                                                                                                                                                                                                                                                                                                                                                                                                                                                                                                                                                                                                                                                                                                                                                                                                                                                                                                                                                                                                                                                                               | 75   |
| F3  | (mmp)                                                                                                                                                                                                                                                                                                                                                                                                                                                                                                                                                                                                                                                                                                                                                                                                                                                                                                                                                                                                                                                                                                                                                                                                                                                                                                                                                                                                                                                                                                                                                                                                                                                                                                                                                                                                                                                                                                                                                                                                                                                                                                                         | 8    |
| S2  | 6                                                                                                                                                                                                                                                                                                                                                                                                                                                                                                                                                                                                                                                                                                                                                                                                                                                                                                                                                                                                                                                                                                                                                                                                                                                                                                                                                                                                                                                                                                                                                                                                                                                                                                                                                                                                                                                                                                                                                                                                                                                                                                                             | 366  |
| S3  | 0                                                                                                                                                                                                                                                                                                                                                                                                                                                                                                                                                                                                                                                                                                                                                                                                                                                                                                                                                                                                                                                                                                                                                                                                                                                                                                                                                                                                                                                                                                                                                                                                                                                                                                                                                                                                                                                                                                                                                                                                                                                                                                                             | 432  |