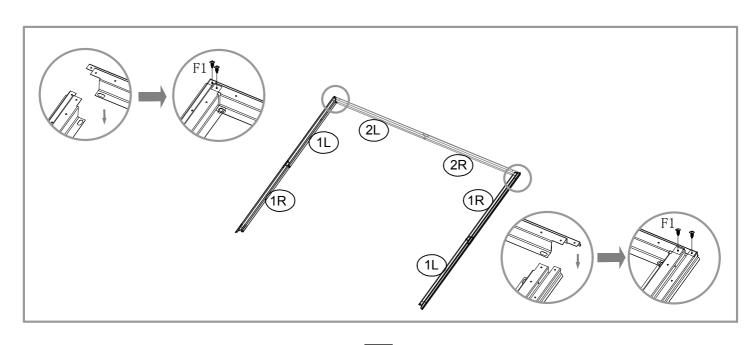

| 432  |

| NO. | PART            | Qty. |
|-----|-----------------|------|
| D1  | 1550X432mm      | 1    |
| D2  | :<br>1550X432mm | 1    |



















































































# **Metal Garden Shed**

# **Foundation Kit**

**Instructions for Assembly** 

Size SD-YX108