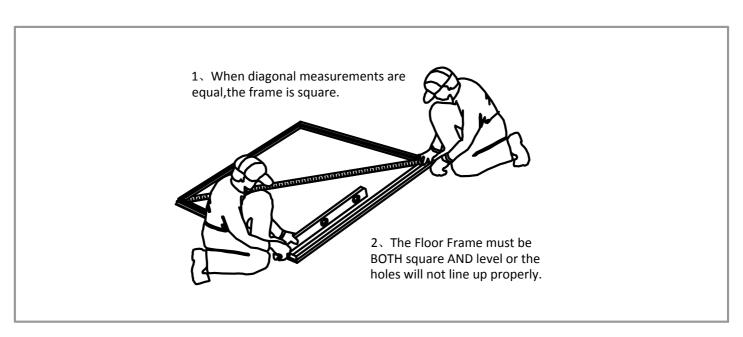

# **IMPORTANT NOTES:**

- Find someone to help you:it is much easier with someone to hold parts,pass tools ect. Also some steps require two people to lift structures together. This is not very heavy work so would suit most able-bodied people.
- Allow plenty of time:rushing often causes errors and the re-doing of incorrect assemblies. If you have never built a shed before, it can take most of a day to carefully complete the construction.
- Have the right tools to hand.
- Safety clothing as recommended in the 'Tools' section.
- Ideally lat out the parts and check that all are present before commencing construction. Lay on cloths or plastic sheets if there is any risk of scratching the parts.
- Tighten all nuts carefully, being sure not to miss any. Check the frame is square and using a spirit level to check that it is upright.