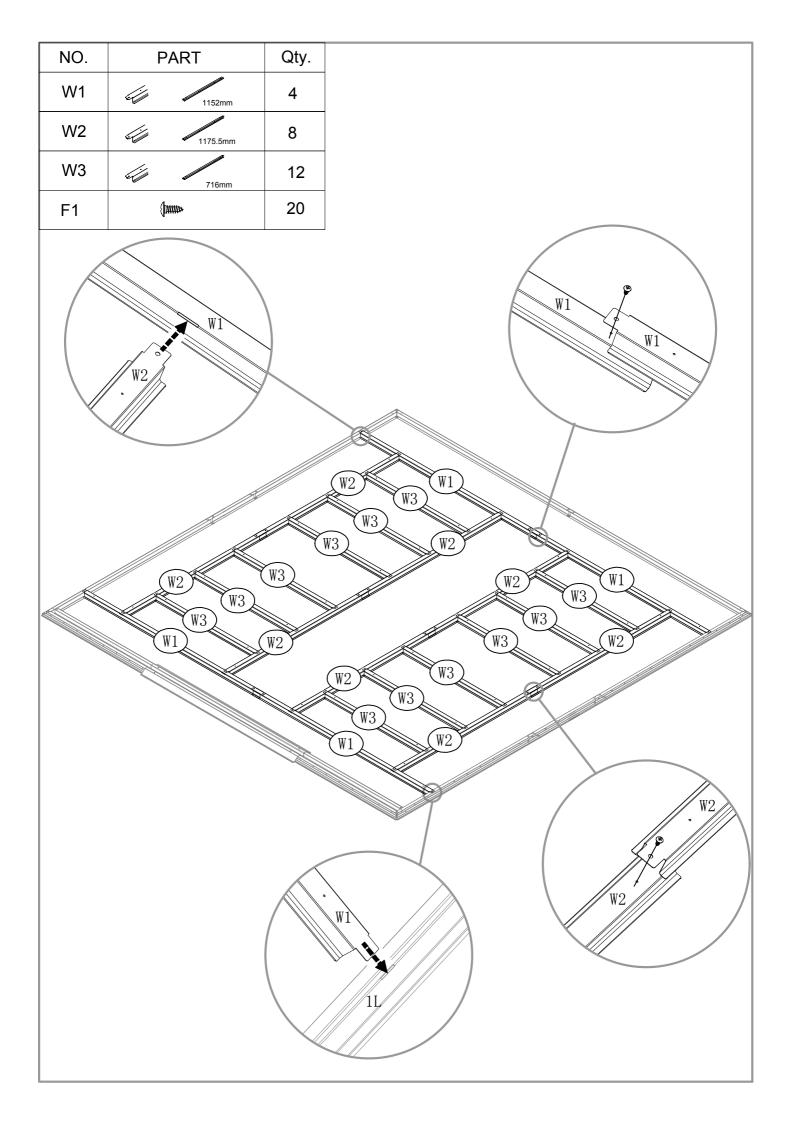

| 432  |

| NO. | PART            | Qty. |
|-----|-----------------|------|
| D1  | 1550X432mm      | 1    |
| D2  | :<br>1550X432mm | 1    |



















































































# **Metal Garden Shed**

# **Foundation Kit**

**Instructions for Assembly** 

Size SD-YX108