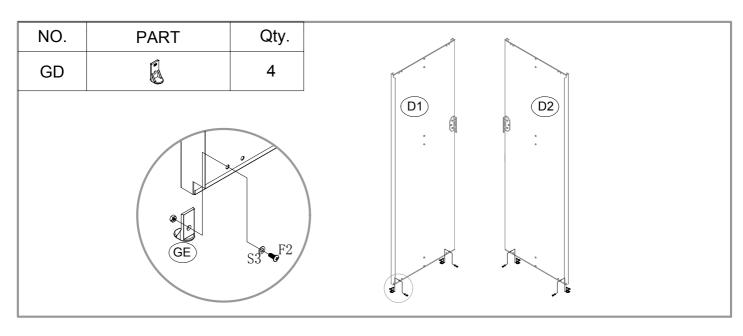

| NO. | PART                                                                                                                                                                                                                                                                                                                                                                                                                                                                                                                                                                                                                                                                                                                                                                                                                                                                                                                                                                                                                                                                                                                                                                                                                                                                                                                                                                                                                                                                                                                                                                                                                                                                                                                                                                                                                                                                                                                                                                                                                                                                                                                          | Qty. |
|-----|-------------------------------------------------------------------------------------------------------------------------------------------------------------------------------------------------------------------------------------------------------------------------------------------------------------------------------------------------------------------------------------------------------------------------------------------------------------------------------------------------------------------------------------------------------------------------------------------------------------------------------------------------------------------------------------------------------------------------------------------------------------------------------------------------------------------------------------------------------------------------------------------------------------------------------------------------------------------------------------------------------------------------------------------------------------------------------------------------------------------------------------------------------------------------------------------------------------------------------------------------------------------------------------------------------------------------------------------------------------------------------------------------------------------------------------------------------------------------------------------------------------------------------------------------------------------------------------------------------------------------------------------------------------------------------------------------------------------------------------------------------------------------------------------------------------------------------------------------------------------------------------------------------------------------------------------------------------------------------------------------------------------------------------------------------------------------------------------------------------------------------|------|
| P1  | 1560mm                                                                                                                                                                                                                                                                                                                                                                                                                                                                                                                                                                                                                                                                                                                                                                                                                                                                                                                                                                                                                                                                                                                                                                                                                                                                                                                                                                                                                                                                                                                                                                                                                                                                                                                                                                                                                                                                                                                                                                                                                                                                                                                        | 2    |
| P3  | 1560mm                                                                                                                                                                                                                                                                                                                                                                                                                                                                                                                                                                                                                                                                                                                                                                                                                                                                                                                                                                                                                                                                                                                                                                                                                                                                                                                                                                                                                                                                                                                                                                                                                                                                                                                                                                                                                                                                                                                                                                                                                                                                                                                        | 15   |
| P9  | 1560mm                                                                                                                                                                                                                                                                                                                                                                                                                                                                                                                                                                                                                                                                                                                                                                                                                                                                                                                                                                                                                                                                                                                                                                                                                                                                                                                                                                                                                                                                                                                                                                                                                                                                                                                                                                                                                                                                                                                                                                                                                                                                                                                        | 2    |
| P4  | 1560mm                                                                                                                                                                                                                                                                                                                                                                                                                                                                                                                                                                                                                                                                                                                                                                                                                                                                                                                                                                                                                                                                                                                                                                                                                                                                                                                                                                                                                                                                                                                                                                                                                                                                                                                                                                                                                                                                                                                                                                                                                                                                                                                        | 4    |
| P10 | 1207mm                                                                                                                                                                                                                                                                                                                                                                                                                                                                                                                                                                                                                                                                                                                                                                                                                                                                                                                                                                                                                                                                                                                                                                                                                                                                                                                                                                                                                                                                                                                                                                                                                                                                                                                                                                                                                                                                                                                                                                                                                                                                                                                        | 2    |
| P11 | 1207mm                                                                                                                                                                                                                                                                                                                                                                                                                                                                                                                                                                                                                                                                                                                                                                                                                                                                                                                                                                                                                                                                                                                                                                                                                                                                                                                                                                                                                                                                                                                                                                                                                                                                                                                                                                                                                                                                                                                                                                                                                                                                                                                        | 2    |
| P7  | 1207mm                                                                                                                                                                                                                                                                                                                                                                                                                                                                                                                                                                                                                                                                                                                                                                                                                                                                                                                                                                                                                                                                                                                                                                                                                                                                                                                                                                                                                                                                                                                                                                                                                                                                                                                                                                                                                                                                                                                                                                                                                                                                                                                        | 10   |
| GF  |                                                                                                                                                                                                                                                                                                                                                                                                                                                                                                                                                                                                                                                                                                                                                                                                                                                                                                                                                                                                                                                                                                                                                                                                                                                                                                                                                                                                                                                                                                                                                                                                                                                                                                                                                                                                                                                                                                                                                                                                                                                                                                                               | 4    |
| G2  | Cara and the same of the same | 4    |
| GD  | Ø                                                                                                                                                                                                                                                                                                                                                                                                                                                                                                                                                                                                                                                                                                                                                                                                                                                                                                                                                                                                                                                                                                                                                                                                                                                                                                                                                                                                                                                                                                                                                                                                                                                                                                                                                                                                                                                                                                                                                                                                                                                                                                                             | 4    |
| GB  |                                                                                                                                                                                                                                                                                                                                                                                                                                                                                                                                                                                                                                                                                                                                                                                                                                                                                                                                                                                                                                                                                                                                                                                                                                                                                                                                                                                                                                                                                                                                                                                                                                                                                                                                                                                                                                                                                                                                                                                                                                                                                                                               | 2    |
| GC  | $\bigcirc$                                                                                                                                                                                                                                                                                                                                                                                                                                                                                                                                                                                                                                                                                                                                                                                                                                                                                                                                                                                                                                                                                                                                                                                                                                                                                                                                                                                                                                                                                                                                                                                                                                                                                                                                                                                                                                                                                                                                                                                                                                                                                                                    | 4    |
| GE  | L.                                                                                                                                                                                                                                                                                                                                                                                                                                                                                                                                                                                                                                                                                                                                                                                                                                                                                                                                                                                                                                                                                                                                                                                                                                                                                                                                                                                                                                                                                                                                                                                                                                                                                                                                                                                                                                                                                                                                                                                                                                                                                                                            | 2    |
| F1  | (Jump                                                                                                                                                                                                                                                                                                                                                                                                                                                                                                                                                                                                                                                                                                                                                                                                                                                                                                                                                                                                                                                                                                                                                                                                                                                                                                                                                                                                                                                                                                                                                                                                                                                                                                                                                                                                                                                                                                                                                                                                                                                                                                                         | 460  |
| F2  |                                                                                                                                                                                                                                                                                                                                                                                                                                                                                                                                                                                                                                                                                                                                                                                                                                                                                                                                                                                                                                                                                                                                                                                                                                                                                                                                                                                                                                                                                                                                                                                                                                                                                                                                                                                                                                                                                                                                                                                                                                                                                                                               | 75   |
| F3  | (mmp)                                                                                                                                                                                                                                                                                                                                                                                                                                                                                                                                                                                                                                                                                                                                                                                                                                                                                                                                                                                                                                                                                                                                                                                                                                                                                                                                                                                                                                                                                                                                                                                                                                                                                                                                                                                                                                                                                                                                                                                                                                                                                                                         | 8    |
| S2  | 6                                                                                                                                                                                                                                                                                                                                                                                                                                                                                                                                                                                                                                                                                                                                                                                                                                                                                                                                                                                                                                                                                                                                                                                                                                                                                                                                                                                                                                                                                                                                                                                                                                                                                                                                                                                                                                                                                                                                                                                                                                                                                                                             | 366  |
| S3  | 0                                                                                                                                                                                                                                                                                                                                                                                                                                                                                                                                                                                                                                                                                                                                                                                                                                                                                                                                                                                                                                                                                                                                                                                                                                                                                                                                                                                                                                                                                                                                                                                                                                                                                                                                                                                                                                                                                                                                                                                                                                                                                                                             | 432  |