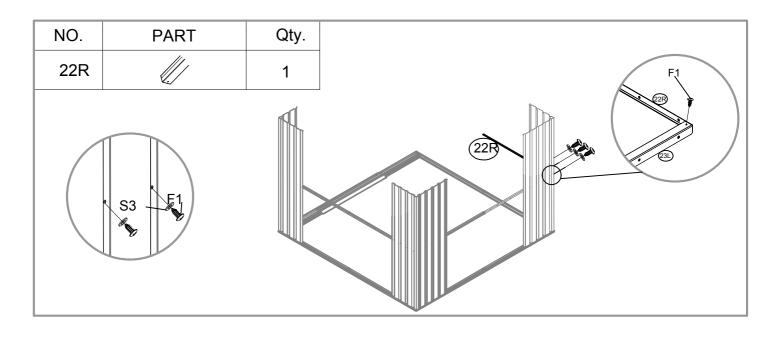

| NO. | PART            | Qty. |
|-----|-----------------|------|
| 1L  | 1490mm          | 2    |
| 1R  | 1490mm          | 2    |
| 2L  | 1169mm          | 1    |
| 2R  | 1169mm          | 1    |
| 3L  | 809mm           | 1    |
| 3R  | 809mm           | 1    |
| 4L  | 1560mm          | 1    |
| 4R  | 1560mm          | 1    |
| 5   | <b>√</b> \$18mm | 1    |
| 6   | 876mm           | 1    |
| 7   | 1105mm          | 1    |
| 8   | 1105mm          | 1    |
| 9   | 1436mm          | 2    |
| 10L | 1118mm          | 1    |
| 10R | 1118mm          | 1    |
| 11  | 1436mm          | 2    |
| 22L | 1439mm          | 2    |
| 22R | 1439mm          | 2    |
| 23L | 1118mm          | 1    |
| 23R | 1118mm          | 1    |