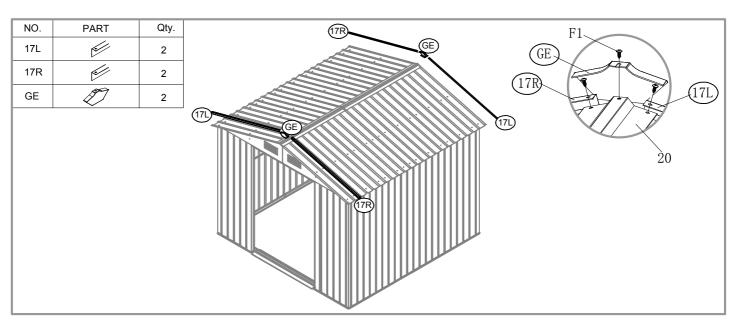

| NO.  | PART                | Qty. |
|------|---------------------|------|
| 12   | 356mm               | 2    |
| 13   | ]<br>1494mm         | 2    |
| 14   | ] <sub>1494mm</sub> | 2    |
| 15-1 | 876mm               | 2    |
| 15-2 | 876mm               | 2    |
| 15   | 1304mm              | 2    |
| 16   | 1565mm              | 1    |
| 16-1 | 1565mm              | 1    |
| 17L  | 1207mm              | 2    |
| 17R  | 1207mm              | 2    |
| 18   |                     | 6    |
| 19   | 876mm               | 2    |
| 20   | 1304mm              | 1    |
| 21L  |                     | 2    |
| 21R  |                     | 2    |
| B1   | 139mm               | 2    |
| B2   | 139mm               | 2    |
| В3   |                     | 2    |
| B4   |                     | 2    |