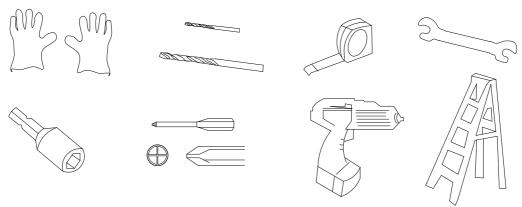

# TOOLS MAY REQUIRED

Use heavy duty gloves when handling steel sheets and flashing