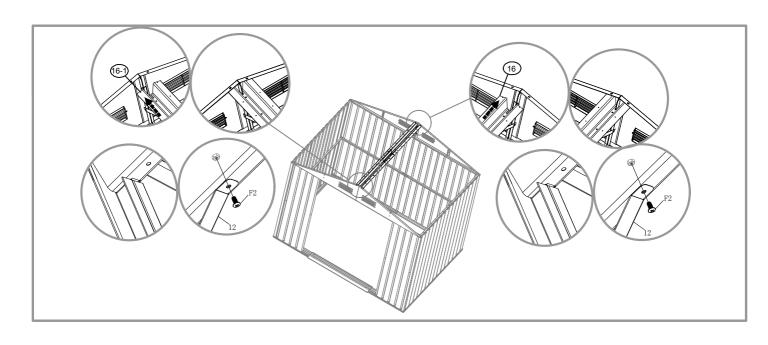

| NO.  | PART                | Qty. |
|------|---------------------|------|
| 12   | 356mm               | 2    |
| 13   | ]<br>1494mm         | 2    |
| 14   | ] <sub>1494mm</sub> | 2    |
| 15-1 | 876mm               | 2    |
| 15-2 | 876mm               | 2    |
| 15   | 1304mm              | 2    |
| 16   | 1565mm              | 1    |
| 16-1 | 1565mm              | 1    |
| 17L  | 1207mm              | 2    |
| 17R  | 1207mm              | 2    |
| 18   |                     | 6    |
| 19   | 876mm               | 2    |
| 20   | 1304mm              | 1    |
| 21L  |                     | 2    |
| 21R  |                     | 2    |
| B1   | 139mm               | 2    |
| B2   | 139mm               | 2    |
| В3   |                     | 2    |
| B4   |                     | 2    |