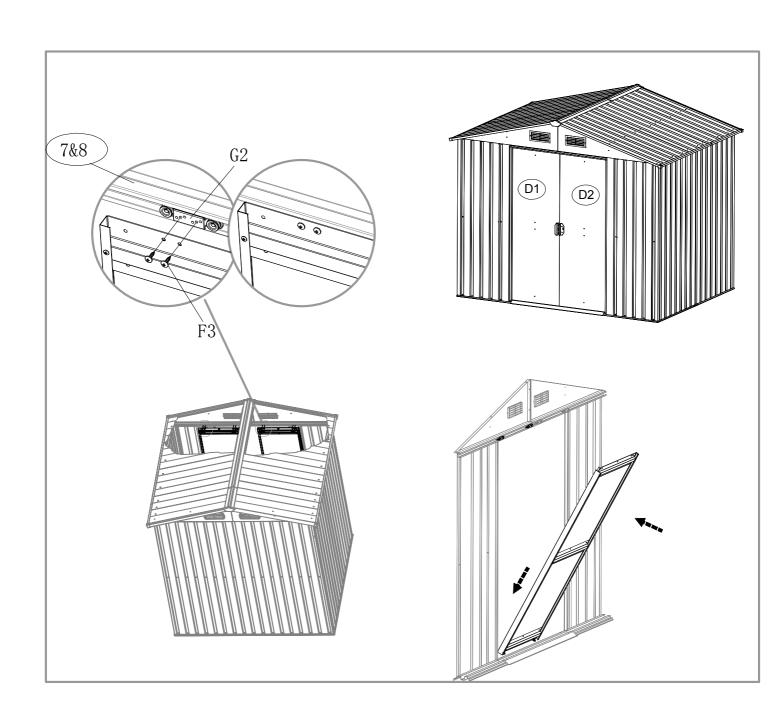

| 432  |

| NO. | PART            | Qty. |
|-----|-----------------|------|
| D1  | 1550X432mm      | 1    |
| D2  | :<br>1550X432mm | 1    |



















































































# **Metal Garden Shed**

# **Foundation Kit**

**Instructions for Assembly** 

Size SD-YX108