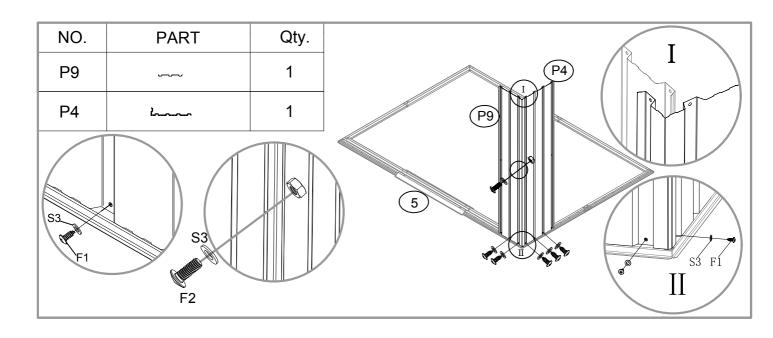

| NO. | PART                                                                                                                                                                                                                                                                                                                                                                                                                                                                                                                                                                                                                                                                                                                                                                                                                                                                                                                                                                                                                                                                                                                                                                                                                                                                                                                                                                                                                                                                                                                                                                                                                                                                                                                                                                                                                                                                                                                                                                                                                                                                                                                          | Qty. |
|-----|-------------------------------------------------------------------------------------------------------------------------------------------------------------------------------------------------------------------------------------------------------------------------------------------------------------------------------------------------------------------------------------------------------------------------------------------------------------------------------------------------------------------------------------------------------------------------------------------------------------------------------------------------------------------------------------------------------------------------------------------------------------------------------------------------------------------------------------------------------------------------------------------------------------------------------------------------------------------------------------------------------------------------------------------------------------------------------------------------------------------------------------------------------------------------------------------------------------------------------------------------------------------------------------------------------------------------------------------------------------------------------------------------------------------------------------------------------------------------------------------------------------------------------------------------------------------------------------------------------------------------------------------------------------------------------------------------------------------------------------------------------------------------------------------------------------------------------------------------------------------------------------------------------------------------------------------------------------------------------------------------------------------------------------------------------------------------------------------------------------------------------|------|
| P1  | 1560mm                                                                                                                                                                                                                                                                                                                                                                                                                                                                                                                                                                                                                                                                                                                                                                                                                                                                                                                                                                                                                                                                                                                                                                                                                                                                                                                                                                                                                                                                                                                                                                                                                                                                                                                                                                                                                                                                                                                                                                                                                                                                                                                        | 2    |
| P3  | 1560mm                                                                                                                                                                                                                                                                                                                                                                                                                                                                                                                                                                                                                                                                                                                                                                                                                                                                                                                                                                                                                                                                                                                                                                                                                                                                                                                                                                                                                                                                                                                                                                                                                                                                                                                                                                                                                                                                                                                                                                                                                                                                                                                        | 15   |
| P9  | 1560mm                                                                                                                                                                                                                                                                                                                                                                                                                                                                                                                                                                                                                                                                                                                                                                                                                                                                                                                                                                                                                                                                                                                                                                                                                                                                                                                                                                                                                                                                                                                                                                                                                                                                                                                                                                                                                                                                                                                                                                                                                                                                                                                        | 2    |
| P4  | 1560mm                                                                                                                                                                                                                                                                                                                                                                                                                                                                                                                                                                                                                                                                                                                                                                                                                                                                                                                                                                                                                                                                                                                                                                                                                                                                                                                                                                                                                                                                                                                                                                                                                                                                                                                                                                                                                                                                                                                                                                                                                                                                                                                        | 4    |
| P10 | 1207mm                                                                                                                                                                                                                                                                                                                                                                                                                                                                                                                                                                                                                                                                                                                                                                                                                                                                                                                                                                                                                                                                                                                                                                                                                                                                                                                                                                                                                                                                                                                                                                                                                                                                                                                                                                                                                                                                                                                                                                                                                                                                                                                        | 2    |
| P11 | 1207mm                                                                                                                                                                                                                                                                                                                                                                                                                                                                                                                                                                                                                                                                                                                                                                                                                                                                                                                                                                                                                                                                                                                                                                                                                                                                                                                                                                                                                                                                                                                                                                                                                                                                                                                                                                                                                                                                                                                                                                                                                                                                                                                        | 2    |
| P7  | 1207mm                                                                                                                                                                                                                                                                                                                                                                                                                                                                                                                                                                                                                                                                                                                                                                                                                                                                                                                                                                                                                                                                                                                                                                                                                                                                                                                                                                                                                                                                                                                                                                                                                                                                                                                                                                                                                                                                                                                                                                                                                                                                                                                        | 10   |
| GF  |                                                                                                                                                                                                                                                                                                                                                                                                                                                                                                                                                                                                                                                                                                                                                                                                                                                                                                                                                                                                                                                                                                                                                                                                                                                                                                                                                                                                                                                                                                                                                                                                                                                                                                                                                                                                                                                                                                                                                                                                                                                                                                                               | 4    |
| G2  | Cara and the same of the same | 4    |
| GD  | Ø                                                                                                                                                                                                                                                                                                                                                                                                                                                                                                                                                                                                                                                                                                                                                                                                                                                                                                                                                                                                                                                                                                                                                                                                                                                                                                                                                                                                                                                                                                                                                                                                                                                                                                                                                                                                                                                                                                                                                                                                                                                                                                                             | 4    |
| GB  |                                                                                                                                                                                                                                                                                                                                                                                                                                                                                                                                                                                                                                                                                                                                                                                                                                                                                                                                                                                                                                                                                                                                                                                                                                                                                                                                                                                                                                                                                                                                                                                                                                                                                                                                                                                                                                                                                                                                                                                                                                                                                                                               | 2    |
| GC  | $\bigcirc$                                                                                                                                                                                                                                                                                                                                                                                                                                                                                                                                                                                                                                                                                                                                                                                                                                                                                                                                                                                                                                                                                                                                                                                                                                                                                                                                                                                                                                                                                                                                                                                                                                                                                                                                                                                                                                                                                                                                                                                                                                                                                                                    | 4    |
| GE  | L.                                                                                                                                                                                                                                                                                                                                                                                                                                                                                                                                                                                                                                                                                                                                                                                                                                                                                                                                                                                                                                                                                                                                                                                                                                                                                                                                                                                                                                                                                                                                                                                                                                                                                                                                                                                                                                                                                                                                                                                                                                                                                                                            | 2    |
| F1  | (Jump                                                                                                                                                                                                                                                                                                                                                                                                                                                                                                                                                                                                                                                                                                                                                                                                                                                                                                                                                                                                                                                                                                                                                                                                                                                                                                                                                                                                                                                                                                                                                                                                                                                                                                                                                                                                                                                                                                                                                                                                                                                                                                                         | 460  |
| F2  |                                                                                                                                                                                                                                                                                                                                                                                                                                                                                                                                                                                                                                                                                                                                                                                                                                                                                                                                                                                                                                                                                                                                                                                                                                                                                                                                                                                                                                                                                                                                                                                                                                                                                                                                                                                                                                                                                                                                                                                                                                                                                                                               | 75   |
| F3  | (mmp)                                                                                                                                                                                                                                                                                                                                                                                                                                                                                                                                                                                                                                                                                                                                                                                                                                                                                                                                                                                                                                                                                                                                                                                                                                                                                                                                                                                                                                                                                                                                                                                                                                                                                                                                                                                                                                                                                                                                                                                                                                                                                                                         | 8    |
| S2  | 6                                                                                                                                                                                                                                                                                                                                                                                                                                                                                                                                                                                                                                                                                                                                                                                                                                                                                                                                                                                                                                                                                                                                                                                                                                                                                                                                                                                                                                                                                                                                                                                                                                                                                                                                                                                                                                                                                                                                                                                                                                                                                                                             | 366  |
| S3  | 0                                                                                                                                                                                                                                                                                                                                                                                                                                                                                                                                                                                                                                                                                                                                                                                                                                                                                                                                                                                                                                                                                                                                                                                                                                                                                                                                                                                                                                                                                                                                                                                                                                                                                                                                                                                                                                                                                                                                                                                                                                                                                                                             | 432  |