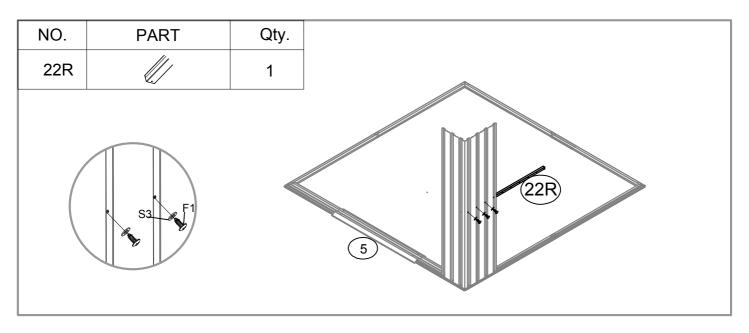

| NO. | PART            | Qty. |
|-----|-----------------|------|
| 1L  | 1490mm          | 2    |
| 1R  | 1490mm          | 2    |
| 2L  | 1169mm          | 1    |
| 2R  | 1169mm          | 1    |
| 3L  | 809mm           | 1    |
| 3R  | 809mm           | 1    |
| 4L  | 1560mm          | 1    |
| 4R  | 1560mm          | 1    |
| 5   | <b>√</b> \$18mm | 1    |
| 6   | 876mm           | 1    |
| 7   | 1105mm          | 1    |
| 8   | 1105mm          | 1    |
| 9   | 1436mm          | 2    |
| 10L | 1118mm          | 1    |
| 10R | 1118mm          | 1    |
| 11  | 1436mm          | 2    |
| 22L | 1439mm          | 2    |
| 22R | 1439mm          | 2    |
| 23L | 1118mm          | 1    |
| 23R | 1118mm          | 1    |