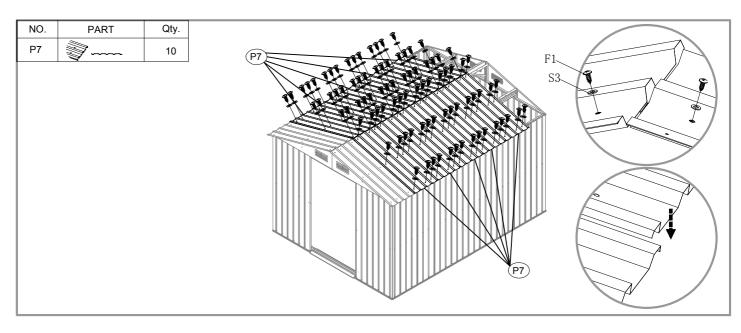

| 432  |

| NO. | PART            | Qty. |
|-----|-----------------|------|
| D1  | 1550X432mm      | 1    |
| D2  | :<br>1550X432mm | 1    |



















































































# **Metal Garden Shed**

# **Foundation Kit**

**Instructions for Assembly** 

Size SD-YX108