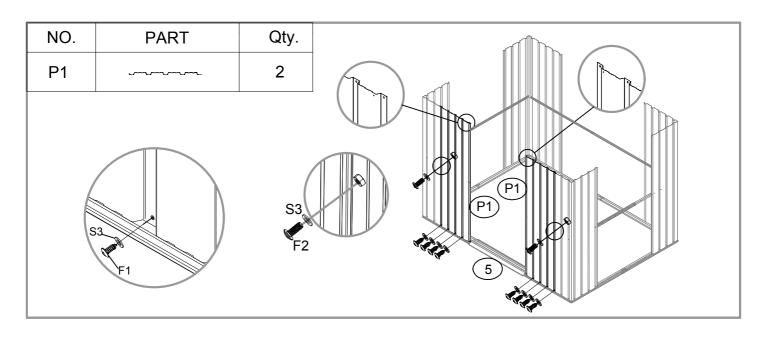

| NO. | PART                                                                                                                                                                                                                                                                                                                                                                                                                                                                                                                                                                                                                                                                                                                                                                                                                                                                                                                                                                                                                                                                                                                                                                                                                                                                                                                                                                                                                                                                                                                                                                                                                                                                                                                                                                                                                                                                                                                                                                                                                                                                                                                          | Qty. |
|-----|-------------------------------------------------------------------------------------------------------------------------------------------------------------------------------------------------------------------------------------------------------------------------------------------------------------------------------------------------------------------------------------------------------------------------------------------------------------------------------------------------------------------------------------------------------------------------------------------------------------------------------------------------------------------------------------------------------------------------------------------------------------------------------------------------------------------------------------------------------------------------------------------------------------------------------------------------------------------------------------------------------------------------------------------------------------------------------------------------------------------------------------------------------------------------------------------------------------------------------------------------------------------------------------------------------------------------------------------------------------------------------------------------------------------------------------------------------------------------------------------------------------------------------------------------------------------------------------------------------------------------------------------------------------------------------------------------------------------------------------------------------------------------------------------------------------------------------------------------------------------------------------------------------------------------------------------------------------------------------------------------------------------------------------------------------------------------------------------------------------------------------|------|
| P1  | 1560mm                                                                                                                                                                                                                                                                                                                                                                                                                                                                                                                                                                                                                                                                                                                                                                                                                                                                                                                                                                                                                                                                                                                                                                                                                                                                                                                                                                                                                                                                                                                                                                                                                                                                                                                                                                                                                                                                                                                                                                                                                                                                                                                        | 2    |
| P3  | 1560mm                                                                                                                                                                                                                                                                                                                                                                                                                                                                                                                                                                                                                                                                                                                                                                                                                                                                                                                                                                                                                                                                                                                                                                                                                                                                                                                                                                                                                                                                                                                                                                                                                                                                                                                                                                                                                                                                                                                                                                                                                                                                                                                        | 15   |
| P9  | 1560mm                                                                                                                                                                                                                                                                                                                                                                                                                                                                                                                                                                                                                                                                                                                                                                                                                                                                                                                                                                                                                                                                                                                                                                                                                                                                                                                                                                                                                                                                                                                                                                                                                                                                                                                                                                                                                                                                                                                                                                                                                                                                                                                        | 2    |
| P4  | 1560mm                                                                                                                                                                                                                                                                                                                                                                                                                                                                                                                                                                                                                                                                                                                                                                                                                                                                                                                                                                                                                                                                                                                                                                                                                                                                                                                                                                                                                                                                                                                                                                                                                                                                                                                                                                                                                                                                                                                                                                                                                                                                                                                        | 4    |
| P10 | 1207mm                                                                                                                                                                                                                                                                                                                                                                                                                                                                                                                                                                                                                                                                                                                                                                                                                                                                                                                                                                                                                                                                                                                                                                                                                                                                                                                                                                                                                                                                                                                                                                                                                                                                                                                                                                                                                                                                                                                                                                                                                                                                                                                        | 2    |
| P11 | 1207mm                                                                                                                                                                                                                                                                                                                                                                                                                                                                                                                                                                                                                                                                                                                                                                                                                                                                                                                                                                                                                                                                                                                                                                                                                                                                                                                                                                                                                                                                                                                                                                                                                                                                                                                                                                                                                                                                                                                                                                                                                                                                                                                        | 2    |
| P7  | 1207mm                                                                                                                                                                                                                                                                                                                                                                                                                                                                                                                                                                                                                                                                                                                                                                                                                                                                                                                                                                                                                                                                                                                                                                                                                                                                                                                                                                                                                                                                                                                                                                                                                                                                                                                                                                                                                                                                                                                                                                                                                                                                                                                        | 10   |
| GF  |                                                                                                                                                                                                                                                                                                                                                                                                                                                                                                                                                                                                                                                                                                                                                                                                                                                                                                                                                                                                                                                                                                                                                                                                                                                                                                                                                                                                                                                                                                                                                                                                                                                                                                                                                                                                                                                                                                                                                                                                                                                                                                                               | 4    |
| G2  | Cara and the same of the same | 4    |
| GD  | Ø                                                                                                                                                                                                                                                                                                                                                                                                                                                                                                                                                                                                                                                                                                                                                                                                                                                                                                                                                                                                                                                                                                                                                                                                                                                                                                                                                                                                                                                                                                                                                                                                                                                                                                                                                                                                                                                                                                                                                                                                                                                                                                                             | 4    |
| GB  |                                                                                                                                                                                                                                                                                                                                                                                                                                                                                                                                                                                                                                                                                                                                                                                                                                                                                                                                                                                                                                                                                                                                                                                                                                                                                                                                                                                                                                                                                                                                                                                                                                                                                                                                                                                                                                                                                                                                                                                                                                                                                                                               | 2    |
| GC  | $\bigcirc$                                                                                                                                                                                                                                                                                                                                                                                                                                                                                                                                                                                                                                                                                                                                                                                                                                                                                                                                                                                                                                                                                                                                                                                                                                                                                                                                                                                                                                                                                                                                                                                                                                                                                                                                                                                                                                                                                                                                                                                                                                                                                                                    | 4    |
| GE  | L.                                                                                                                                                                                                                                                                                                                                                                                                                                                                                                                                                                                                                                                                                                                                                                                                                                                                                                                                                                                                                                                                                                                                                                                                                                                                                                                                                                                                                                                                                                                                                                                                                                                                                                                                                                                                                                                                                                                                                                                                                                                                                                                            | 2    |
| F1  | (Jump                                                                                                                                                                                                                                                                                                                                                                                                                                                                                                                                                                                                                                                                                                                                                                                                                                                                                                                                                                                                                                                                                                                                                                                                                                                                                                                                                                                                                                                                                                                                                                                                                                                                                                                                                                                                                                                                                                                                                                                                                                                                                                                         | 460  |
| F2  |                                                                                                                                                                                                                                                                                                                                                                                                                                                                                                                                                                                                                                                                                                                                                                                                                                                                                                                                                                                                                                                                                                                                                                                                                                                                                                                                                                                                                                                                                                                                                                                                                                                                                                                                                                                                                                                                                                                                                                                                                                                                                                                               | 75   |
| F3  | (mmp)                                                                                                                                                                                                                                                                                                                                                                                                                                                                                                                                                                                                                                                                                                                                                                                                                                                                                                                                                                                                                                                                                                                                                                                                                                                                                                                                                                                                                                                                                                                                                                                                                                                                                                                                                                                                                                                                                                                                                                                                                                                                                                                         | 8    |
| S2  | 6                                                                                                                                                                                                                                                                                                                                                                                                                                                                                                                                                                                                                                                                                                                                                                                                                                                                                                                                                                                                                                                                                                                                                                                                                                                                                                                                                                                                                                                                                                                                                                                                                                                                                                                                                                                                                                                                                                                                                                                                                                                                                                                             | 366  |
| S3  | 0                                                                                                                                                                                                                                                                                                                                                                                                                                                                                                                                                                                                                                                                                                                                                                                                                                                                                                                                                                                                                                                                                                                                                                                                                                                                                                                                                                                                                                                                                                                                                                                                                                                                                                                                                                                                                                                                                                                                                                                                                                                                                                                             | 432  |