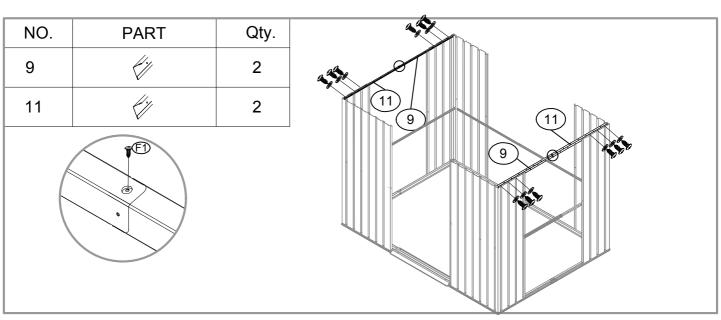

| NO. | PART            | Qty. |
|-----|-----------------|------|
| 1L  | 1490mm          | 2    |
| 1R  | 1490mm          | 2    |
| 2L  | 1169mm          | 1    |
| 2R  | 1169mm          | 1    |
| 3L  | 809mm           | 1    |
| 3R  | 809mm           | 1    |
| 4L  | 1560mm          | 1    |
| 4R  | 1560mm          | 1    |
| 5   | <b>√</b> \$18mm | 1    |
| 6   | 876mm           | 1    |
| 7   | 1105mm          | 1    |
| 8   | 1105mm          | 1    |
| 9   | 1436mm          | 2    |
| 10L | 1118mm          | 1    |
| 10R | 1118mm          | 1    |
| 11  | 1436mm          | 2    |
| 22L | 1439mm          | 2    |
| 22R | 1439mm          | 2    |
| 23L | 1118mm          | 1    |
| 23R | 1118mm          | 1    |