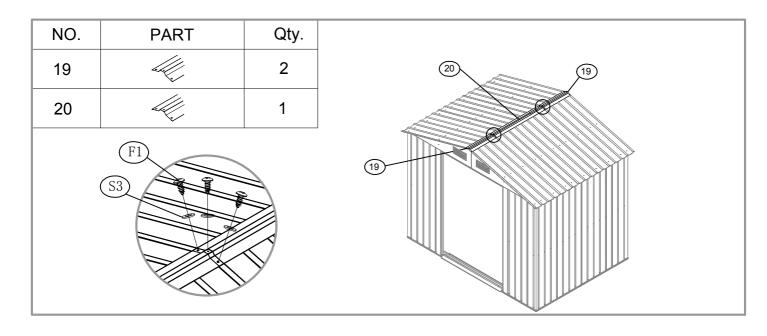

| NO.  | PART                | Qty. |
|------|---------------------|------|
| 12   | 356mm               | 2    |
| 13   | ]<br>1494mm         | 2    |
| 14   | ] <sub>1494mm</sub> | 2    |
| 15-1 | 876mm               | 2    |
| 15-2 | 876mm               | 2    |
| 15   | 1304mm              | 2    |
| 16   | 1565mm              | 1    |
| 16-1 | 1565mm              | 1    |
| 17L  | 1207mm              | 2    |
| 17R  | 1207mm              | 2    |
| 18   |                     | 6    |
| 19   | 876mm               | 2    |
| 20   | 1304mm              | 1    |
| 21L  |                     | 2    |
| 21R  |                     | 2    |
| B1   | 139mm               | 2    |
| B2   | 139mm               | 2    |
| В3   |                     | 2    |
| B4   |                     | 2    |