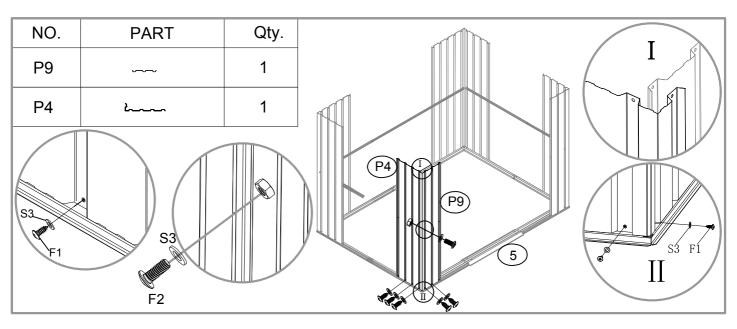

| NO. | PART                                                                                                                                                                                                                                                                                                                                                                                                                                                                                                                                                                                                                                                                                                                                                                                                                                                                                                                                                                                                                                                                                                                                                                                                                                                                                                                                                                                                                                                                                                                                                                                                                                                                                                                                                                                                                                                                                                                                                                                                                                                                                                                          | Qty. |
|-----|-------------------------------------------------------------------------------------------------------------------------------------------------------------------------------------------------------------------------------------------------------------------------------------------------------------------------------------------------------------------------------------------------------------------------------------------------------------------------------------------------------------------------------------------------------------------------------------------------------------------------------------------------------------------------------------------------------------------------------------------------------------------------------------------------------------------------------------------------------------------------------------------------------------------------------------------------------------------------------------------------------------------------------------------------------------------------------------------------------------------------------------------------------------------------------------------------------------------------------------------------------------------------------------------------------------------------------------------------------------------------------------------------------------------------------------------------------------------------------------------------------------------------------------------------------------------------------------------------------------------------------------------------------------------------------------------------------------------------------------------------------------------------------------------------------------------------------------------------------------------------------------------------------------------------------------------------------------------------------------------------------------------------------------------------------------------------------------------------------------------------------|------|
| P1  | 1560mm                                                                                                                                                                                                                                                                                                                                                                                                                                                                                                                                                                                                                                                                                                                                                                                                                                                                                                                                                                                                                                                                                                                                                                                                                                                                                                                                                                                                                                                                                                                                                                                                                                                                                                                                                                                                                                                                                                                                                                                                                                                                                                                        | 2    |
| P3  | 1560mm                                                                                                                                                                                                                                                                                                                                                                                                                                                                                                                                                                                                                                                                                                                                                                                                                                                                                                                                                                                                                                                                                                                                                                                                                                                                                                                                                                                                                                                                                                                                                                                                                                                                                                                                                                                                                                                                                                                                                                                                                                                                                                                        | 15   |
| P9  | 1560mm                                                                                                                                                                                                                                                                                                                                                                                                                                                                                                                                                                                                                                                                                                                                                                                                                                                                                                                                                                                                                                                                                                                                                                                                                                                                                                                                                                                                                                                                                                                                                                                                                                                                                                                                                                                                                                                                                                                                                                                                                                                                                                                        | 2    |
| P4  | 1560mm                                                                                                                                                                                                                                                                                                                                                                                                                                                                                                                                                                                                                                                                                                                                                                                                                                                                                                                                                                                                                                                                                                                                                                                                                                                                                                                                                                                                                                                                                                                                                                                                                                                                                                                                                                                                                                                                                                                                                                                                                                                                                                                        | 4    |
| P10 | 1207mm                                                                                                                                                                                                                                                                                                                                                                                                                                                                                                                                                                                                                                                                                                                                                                                                                                                                                                                                                                                                                                                                                                                                                                                                                                                                                                                                                                                                                                                                                                                                                                                                                                                                                                                                                                                                                                                                                                                                                                                                                                                                                                                        | 2    |
| P11 | 1207mm                                                                                                                                                                                                                                                                                                                                                                                                                                                                                                                                                                                                                                                                                                                                                                                                                                                                                                                                                                                                                                                                                                                                                                                                                                                                                                                                                                                                                                                                                                                                                                                                                                                                                                                                                                                                                                                                                                                                                                                                                                                                                                                        | 2    |
| P7  | 1207mm                                                                                                                                                                                                                                                                                                                                                                                                                                                                                                                                                                                                                                                                                                                                                                                                                                                                                                                                                                                                                                                                                                                                                                                                                                                                                                                                                                                                                                                                                                                                                                                                                                                                                                                                                                                                                                                                                                                                                                                                                                                                                                                        | 10   |
| GF  |                                                                                                                                                                                                                                                                                                                                                                                                                                                                                                                                                                                                                                                                                                                                                                                                                                                                                                                                                                                                                                                                                                                                                                                                                                                                                                                                                                                                                                                                                                                                                                                                                                                                                                                                                                                                                                                                                                                                                                                                                                                                                                                               | 4    |
| G2  | Cara and the same of the same | 4    |
| GD  | Ø                                                                                                                                                                                                                                                                                                                                                                                                                                                                                                                                                                                                                                                                                                                                                                                                                                                                                                                                                                                                                                                                                                                                                                                                                                                                                                                                                                                                                                                                                                                                                                                                                                                                                                                                                                                                                                                                                                                                                                                                                                                                                                                             | 4    |
| GB  |                                                                                                                                                                                                                                                                                                                                                                                                                                                                                                                                                                                                                                                                                                                                                                                                                                                                                                                                                                                                                                                                                                                                                                                                                                                                                                                                                                                                                                                                                                                                                                                                                                                                                                                                                                                                                                                                                                                                                                                                                                                                                                                               | 2    |
| GC  | $\bigcirc$                                                                                                                                                                                                                                                                                                                                                                                                                                                                                                                                                                                                                                                                                                                                                                                                                                                                                                                                                                                                                                                                                                                                                                                                                                                                                                                                                                                                                                                                                                                                                                                                                                                                                                                                                                                                                                                                                                                                                                                                                                                                                                                    | 4    |
| GE  | L.                                                                                                                                                                                                                                                                                                                                                                                                                                                                                                                                                                                                                                                                                                                                                                                                                                                                                                                                                                                                                                                                                                                                                                                                                                                                                                                                                                                                                                                                                                                                                                                                                                                                                                                                                                                                                                                                                                                                                                                                                                                                                                                            | 2    |
| F1  | (Jump                                                                                                                                                                                                                                                                                                                                                                                                                                                                                                                                                                                                                                                                                                                                                                                                                                                                                                                                                                                                                                                                                                                                                                                                                                                                                                                                                                                                                                                                                                                                                                                                                                                                                                                                                                                                                                                                                                                                                                                                                                                                                                                         | 460  |
| F2  |                                                                                                                                                                                                                                                                                                                                                                                                                                                                                                                                                                                                                                                                                                                                                                                                                                                                                                                                                                                                                                                                                                                                                                                                                                                                                                                                                                                                                                                                                                                                                                                                                                                                                                                                                                                                                                                                                                                                                                                                                                                                                                                               | 75   |
| F3  | (mmp)                                                                                                                                                                                                                                                                                                                                                                                                                                                                                                                                                                                                                                                                                                                                                                                                                                                                                                                                                                                                                                                                                                                                                                                                                                                                                                                                                                                                                                                                                                                                                                                                                                                                                                                                                                                                                                                                                                                                                                                                                                                                                                                         | 8    |
| S2  | 6                                                                                                                                                                                                                                                                                                                                                                                                                                                                                                                                                                                                                                                                                                                                                                                                                                                                                                                                                                                                                                                                                                                                                                                                                                                                                                                                                                                                                                                                                                                                                                                                                                                                                                                                                                                                                                                                                                                                                                                                                                                                                                                             | 366  |
| S3  | 0                                                                                                                                                                                                                                                                                                                                                                                                                                                                                                                                                                                                                                                                                                                                                                                                                                                                                                                                                                                                                                                                                                                                                                                                                                                                                                                                                                                                                                                                                                                                                                                                                                                                                                                                                                                                                                                                                                                                                                                                                                                                                                                             | 432  |