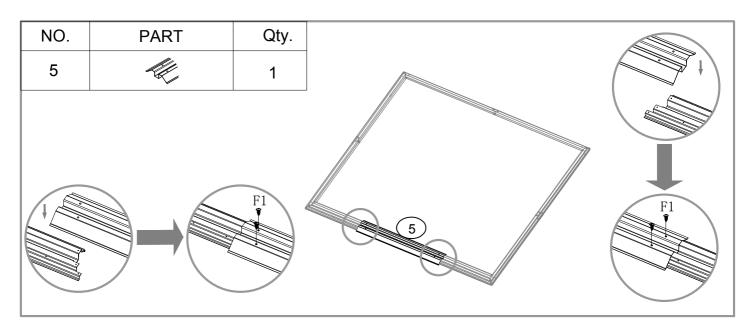

| NO. | PART            | Qty. |
|-----|-----------------|------|
| 1L  | 1490mm          | 2    |
| 1R  | 1490mm          | 2    |
| 2L  | 1169mm          | 1    |
| 2R  | 1169mm          | 1    |
| 3L  | 809mm           | 1    |
| 3R  | 809mm           | 1    |
| 4L  | 1560mm          | 1    |
| 4R  | 1560mm          | 1    |
| 5   | <b>√</b> \$18mm | 1    |
| 6   | 876mm           | 1    |
| 7   | 1105mm          | 1    |
| 8   | 1105mm          | 1    |
| 9   | 1436mm          | 2    |
| 10L | 1118mm          | 1    |
| 10R | 1118mm          | 1    |
| 11  | 1436mm          | 2    |
| 22L | 1439mm          | 2    |
| 22R | 1439mm          | 2    |
| 23L | 1118mm          | 1    |
| 23R | 1118mm          | 1    |