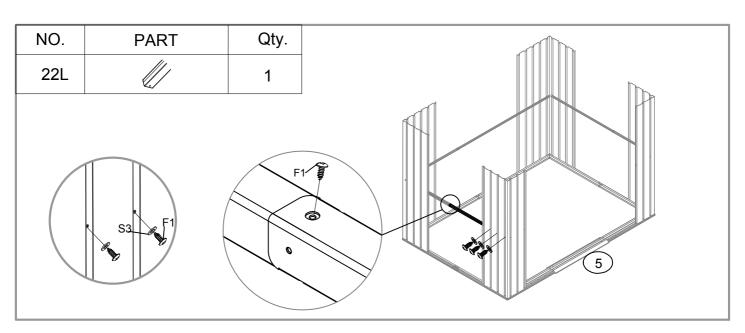

| NO. | PART            | Qty. |
|-----|-----------------|------|
| 1L  | 1490mm          | 2    |
| 1R  | 1490mm          | 2    |
| 2L  | 1169mm          | 1    |
| 2R  | 1169mm          | 1    |
| 3L  | 809mm           | 1    |
| 3R  | 809mm           | 1    |
| 4L  | 1560mm          | 1    |
| 4R  | 1560mm          | 1    |
| 5   | <b>√</b> \$18mm | 1    |
| 6   | 876mm           | 1    |
| 7   | 1105mm          | 1    |
| 8   | 1105mm          | 1    |
| 9   | 1436mm          | 2    |
| 10L | 1118mm          | 1    |
| 10R | 1118mm          | 1    |
| 11  | 1436mm          | 2    |
| 22L | 1439mm          | 2    |
| 22R | 1439mm          | 2    |
| 23L | 1118mm          | 1    |
| 23R | 1118mm          | 1    |