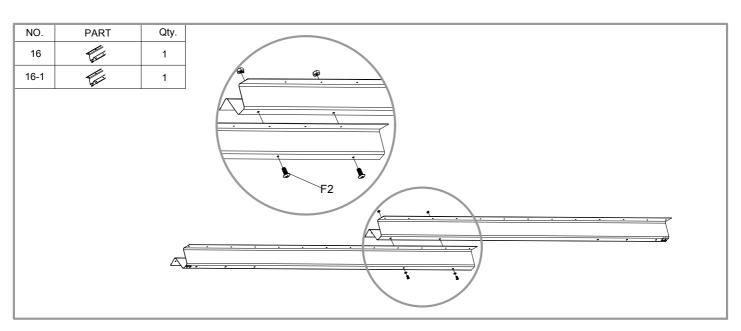

| NO.  | PART                | Qty. |
|------|---------------------|------|
| 12   | 356mm               | 2    |
| 13   | ]<br>1494mm         | 2    |
| 14   | ] <sub>1494mm</sub> | 2    |
| 15-1 | 876mm               | 2    |
| 15-2 | 876mm               | 2    |
| 15   | 1304mm              | 2    |
| 16   | 1565mm              | 1    |
| 16-1 | 1565mm              | 1    |
| 17L  | 1207mm              | 2    |
| 17R  | 1207mm              | 2    |
| 18   |                     | 6    |
| 19   | 876mm               | 2    |
| 20   | 1304mm              | 1    |
| 21L  |                     | 2    |
| 21R  |                     | 2    |
| B1   | 139mm               | 2    |
| B2   | 139mm               | 2    |
| В3   |                     | 2    |
| B4   |                     | 2    |