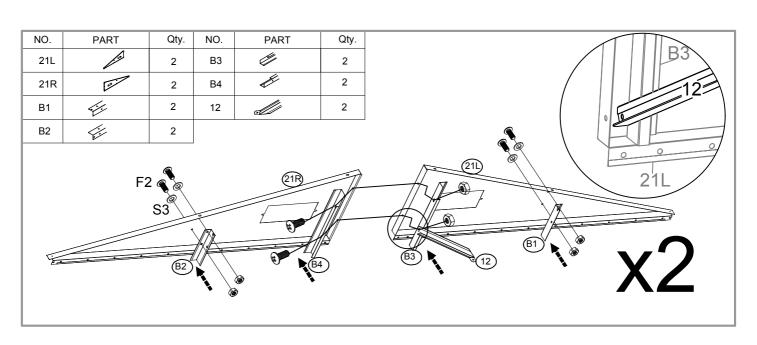

| NO.  | PART                | Qty. |
|------|---------------------|------|
| 12   | 356mm               | 2    |
| 13   | ]<br>1494mm         | 2    |
| 14   | ] <sub>1494mm</sub> | 2    |
| 15-1 | 876mm               | 2    |
| 15-2 | 876mm               | 2    |
| 15   | 1304mm              | 2    |
| 16   | 1565mm              | 1    |
| 16-1 | 1565mm              | 1    |
| 17L  | 1207mm              | 2    |
| 17R  | 1207mm              | 2    |
| 18   |                     | 6    |
| 19   | 876mm               | 2    |
| 20   | 1304mm              | 1    |
| 21L  |                     | 2    |
| 21R  |                     | 2    |
| B1   | 139mm               | 2    |
| B2   | 139mm               | 2    |
| В3   |                     | 2    |
| B4   |                     | 2    |