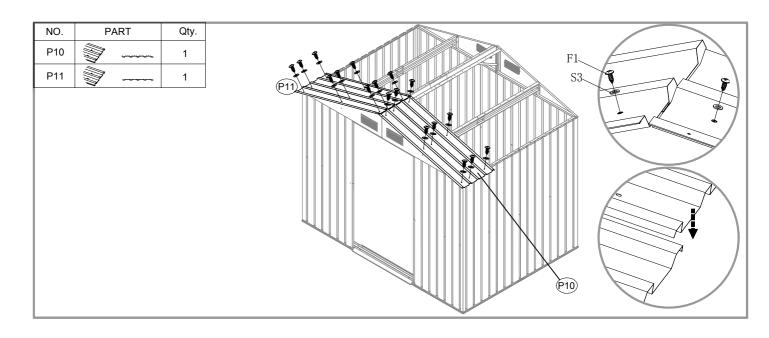

| 432  |

| NO. | PART            | Qty. |
|-----|-----------------|------|
| D1  | 1550X432mm      | 1    |
| D2  | :<br>1550X432mm | 1    |



















































































# **Metal Garden Shed**

# **Foundation Kit**

**Instructions for Assembly** 

Size SD-YX108