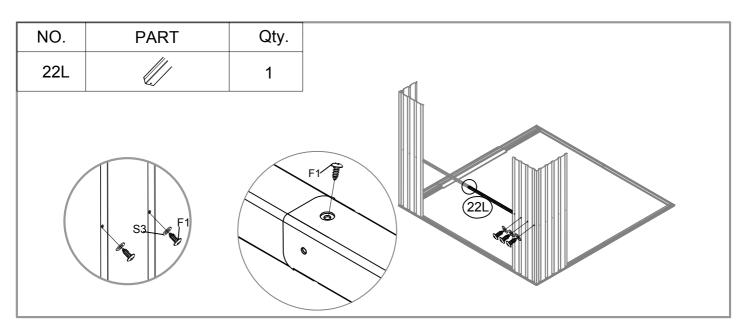

| NO. | PART            | Qty. |
|-----|-----------------|------|
| 1L  | 1490mm          | 2    |
| 1R  | 1490mm          | 2    |
| 2L  | 1169mm          | 1    |
| 2R  | 1169mm          | 1    |
| 3L  | 809mm           | 1    |
| 3R  | 809mm           | 1    |
| 4L  | 1560mm          | 1    |
| 4R  | 1560mm          | 1    |
| 5   | <b>√</b> \$18mm | 1    |
| 6   | 876mm           | 1    |
| 7   | 1105mm          | 1    |
| 8   | 1105mm          | 1    |
| 9   | 1436mm          | 2    |
| 10L | 1118mm          | 1    |
| 10R | 1118mm          | 1    |
| 11  | 1436mm          | 2    |
| 22L | 1439mm          | 2    |
| 22R | 1439mm          | 2    |
| 23L | 1118mm          | 1    |
| 23R | 1118mm          | 1    |