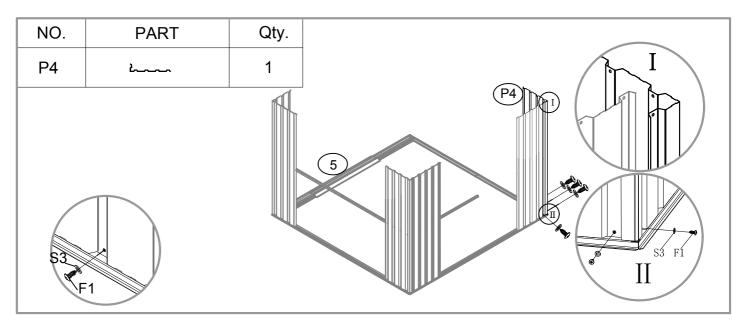

| NO. | PART                                                                                                                                                                                                                                                                                                                                                                                                                                                                                                                                                                                                                                                                                                                                                                                                                                                                                                                                                                                                                                                                                                                                                                                                                                                                                                                                                                                                                                                                                                                                                                                                                                                                                                                                                                                                                                                                                                                                                                                                                                                                                                                          | Qty. |
|-----|-------------------------------------------------------------------------------------------------------------------------------------------------------------------------------------------------------------------------------------------------------------------------------------------------------------------------------------------------------------------------------------------------------------------------------------------------------------------------------------------------------------------------------------------------------------------------------------------------------------------------------------------------------------------------------------------------------------------------------------------------------------------------------------------------------------------------------------------------------------------------------------------------------------------------------------------------------------------------------------------------------------------------------------------------------------------------------------------------------------------------------------------------------------------------------------------------------------------------------------------------------------------------------------------------------------------------------------------------------------------------------------------------------------------------------------------------------------------------------------------------------------------------------------------------------------------------------------------------------------------------------------------------------------------------------------------------------------------------------------------------------------------------------------------------------------------------------------------------------------------------------------------------------------------------------------------------------------------------------------------------------------------------------------------------------------------------------------------------------------------------------|------|
| P1  | 1560mm                                                                                                                                                                                                                                                                                                                                                                                                                                                                                                                                                                                                                                                                                                                                                                                                                                                                                                                                                                                                                                                                                                                                                                                                                                                                                                                                                                                                                                                                                                                                                                                                                                                                                                                                                                                                                                                                                                                                                                                                                                                                                                                        | 2    |
| P3  | 1560mm                                                                                                                                                                                                                                                                                                                                                                                                                                                                                                                                                                                                                                                                                                                                                                                                                                                                                                                                                                                                                                                                                                                                                                                                                                                                                                                                                                                                                                                                                                                                                                                                                                                                                                                                                                                                                                                                                                                                                                                                                                                                                                                        | 15   |
| P9  | 1560mm                                                                                                                                                                                                                                                                                                                                                                                                                                                                                                                                                                                                                                                                                                                                                                                                                                                                                                                                                                                                                                                                                                                                                                                                                                                                                                                                                                                                                                                                                                                                                                                                                                                                                                                                                                                                                                                                                                                                                                                                                                                                                                                        | 2    |
| P4  | 1560mm                                                                                                                                                                                                                                                                                                                                                                                                                                                                                                                                                                                                                                                                                                                                                                                                                                                                                                                                                                                                                                                                                                                                                                                                                                                                                                                                                                                                                                                                                                                                                                                                                                                                                                                                                                                                                                                                                                                                                                                                                                                                                                                        | 4    |
| P10 | 1207mm                                                                                                                                                                                                                                                                                                                                                                                                                                                                                                                                                                                                                                                                                                                                                                                                                                                                                                                                                                                                                                                                                                                                                                                                                                                                                                                                                                                                                                                                                                                                                                                                                                                                                                                                                                                                                                                                                                                                                                                                                                                                                                                        | 2    |
| P11 | 1207mm                                                                                                                                                                                                                                                                                                                                                                                                                                                                                                                                                                                                                                                                                                                                                                                                                                                                                                                                                                                                                                                                                                                                                                                                                                                                                                                                                                                                                                                                                                                                                                                                                                                                                                                                                                                                                                                                                                                                                                                                                                                                                                                        | 2    |
| P7  | 1207mm                                                                                                                                                                                                                                                                                                                                                                                                                                                                                                                                                                                                                                                                                                                                                                                                                                                                                                                                                                                                                                                                                                                                                                                                                                                                                                                                                                                                                                                                                                                                                                                                                                                                                                                                                                                                                                                                                                                                                                                                                                                                                                                        | 10   |
| GF  |                                                                                                                                                                                                                                                                                                                                                                                                                                                                                                                                                                                                                                                                                                                                                                                                                                                                                                                                                                                                                                                                                                                                                                                                                                                                                                                                                                                                                                                                                                                                                                                                                                                                                                                                                                                                                                                                                                                                                                                                                                                                                                                               | 4    |
| G2  | Cara and the same of the same | 4    |
| GD  | Ø                                                                                                                                                                                                                                                                                                                                                                                                                                                                                                                                                                                                                                                                                                                                                                                                                                                                                                                                                                                                                                                                                                                                                                                                                                                                                                                                                                                                                                                                                                                                                                                                                                                                                                                                                                                                                                                                                                                                                                                                                                                                                                                             | 4    |
| GB  |                                                                                                                                                                                                                                                                                                                                                                                                                                                                                                                                                                                                                                                                                                                                                                                                                                                                                                                                                                                                                                                                                                                                                                                                                                                                                                                                                                                                                                                                                                                                                                                                                                                                                                                                                                                                                                                                                                                                                                                                                                                                                                                               | 2    |
| GC  | $\bigcirc$                                                                                                                                                                                                                                                                                                                                                                                                                                                                                                                                                                                                                                                                                                                                                                                                                                                                                                                                                                                                                                                                                                                                                                                                                                                                                                                                                                                                                                                                                                                                                                                                                                                                                                                                                                                                                                                                                                                                                                                                                                                                                                                    | 4    |
| GE  | L.                                                                                                                                                                                                                                                                                                                                                                                                                                                                                                                                                                                                                                                                                                                                                                                                                                                                                                                                                                                                                                                                                                                                                                                                                                                                                                                                                                                                                                                                                                                                                                                                                                                                                                                                                                                                                                                                                                                                                                                                                                                                                                                            | 2    |
| F1  | (Jump                                                                                                                                                                                                                                                                                                                                                                                                                                                                                                                                                                                                                                                                                                                                                                                                                                                                                                                                                                                                                                                                                                                                                                                                                                                                                                                                                                                                                                                                                                                                                                                                                                                                                                                                                                                                                                                                                                                                                                                                                                                                                                                         | 460  |
| F2  |                                                                                                                                                                                                                                                                                                                                                                                                                                                                                                                                                                                                                                                                                                                                                                                                                                                                                                                                                                                                                                                                                                                                                                                                                                                                                                                                                                                                                                                                                                                                                                                                                                                                                                                                                                                                                                                                                                                                                                                                                                                                                                                               | 75   |
| F3  | (mmp)                                                                                                                                                                                                                                                                                                                                                                                                                                                                                                                                                                                                                                                                                                                                                                                                                                                                                                                                                                                                                                                                                                                                                                                                                                                                                                                                                                                                                                                                                                                                                                                                                                                                                                                                                                                                                                                                                                                                                                                                                                                                                                                         | 8    |
| S2  | 6                                                                                                                                                                                                                                                                                                                                                                                                                                                                                                                                                                                                                                                                                                                                                                                                                                                                                                                                                                                                                                                                                                                                                                                                                                                                                                                                                                                                                                                                                                                                                                                                                                                                                                                                                                                                                                                                                                                                                                                                                                                                                                                             | 366  |
| S3  | 0                                                                                                                                                                                                                                                                                                                                                                                                                                                                                                                                                                                                                                                                                                                                                                                                                                                                                                                                                                                                                                                                                                                                                                                                                                                                                                                                                                                                                                                                                                                                                                                                                                                                                                                                                                                                                                                                                                                                                                                                                                                                                                                             | 432  |