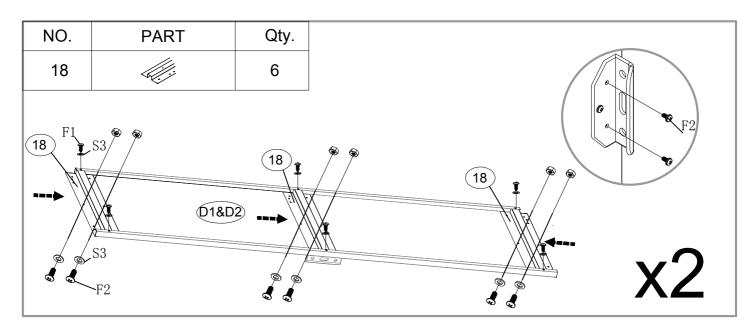

| NO.  | PART                | Qty. |
|------|---------------------|------|
| 12   | 356mm               | 2    |
| 13   | ]<br>1494mm         | 2    |
| 14   | ] <sub>1494mm</sub> | 2    |
| 15-1 | 876mm               | 2    |
| 15-2 | 876mm               | 2    |
| 15   | 1304mm              | 2    |
| 16   | 1565mm              | 1    |
| 16-1 | 1565mm              | 1    |
| 17L  | 1207mm              | 2    |
| 17R  | 1207mm              | 2    |
| 18   |                     | 6    |
| 19   | 876mm               | 2    |
| 20   | 1304mm              | 1    |
| 21L  |                     | 2    |
| 21R  |                     | 2    |
| B1   | 139mm               | 2    |
| B2   | 139mm               | 2    |
| В3   |                     | 2    |
| B4   |                     | 2    |