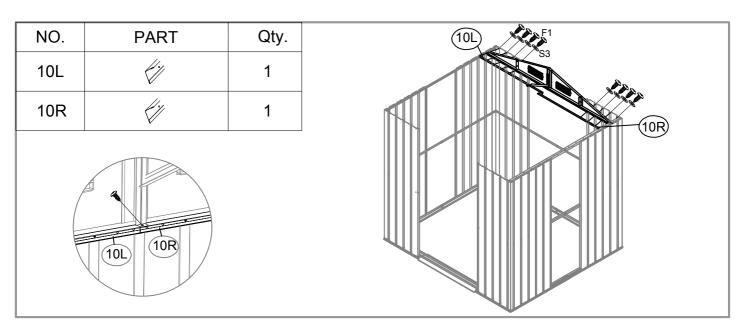

| NO. | PART            | Qty. |
|-----|-----------------|------|
| 1L  | 1490mm          | 2    |
| 1R  | 1490mm          | 2    |
| 2L  | 1169mm          | 1    |
| 2R  | 1169mm          | 1    |
| 3L  | 809mm           | 1    |
| 3R  | 809mm           | 1    |
| 4L  | 1560mm          | 1    |
| 4R  | 1560mm          | 1    |
| 5   | <b>√</b> \$18mm | 1    |
| 6   | 876mm           | 1    |
| 7   | 1105mm          | 1    |
| 8   | 1105mm          | 1    |
| 9   | 1436mm          | 2    |
| 10L | 1118mm          | 1    |
| 10R | 1118mm          | 1    |
| 11  | 1436mm          | 2    |
| 22L | 1439mm          | 2    |
| 22R | 1439mm          | 2    |
| 23L | 1118mm          | 1    |
| 23R | 1118mm          | 1    |