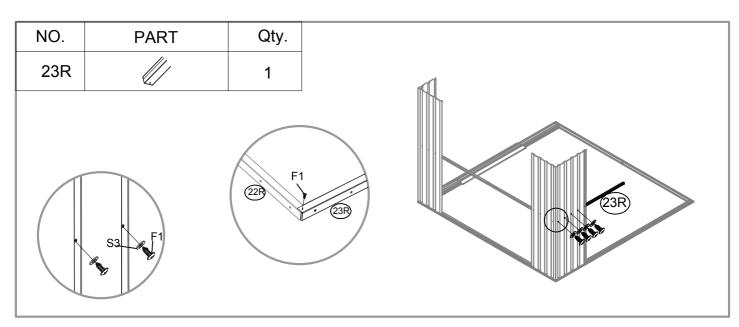

| NO. | PART            | Qty. |
|-----|-----------------|------|
| 1L  | 1490mm          | 2    |
| 1R  | 1490mm          | 2    |
| 2L  | 1169mm          | 1    |
| 2R  | 1169mm          | 1    |
| 3L  | 809mm           | 1    |
| 3R  | 809mm           | 1    |
| 4L  | 1560mm          | 1    |
| 4R  | 1560mm          | 1    |
| 5   | <b>√</b> \$18mm | 1    |
| 6   | 876mm           | 1    |
| 7   | 1105mm          | 1    |
| 8   | 1105mm          | 1    |
| 9   | 1436mm          | 2    |
| 10L | 1118mm          | 1    |
| 10R | 1118mm          | 1    |
| 11  | 1436mm          | 2    |
| 22L | 1439mm          | 2    |
| 22R | 1439mm          | 2    |
| 23L | 1118mm          | 1    |
| 23R | 1118mm          | 1    |