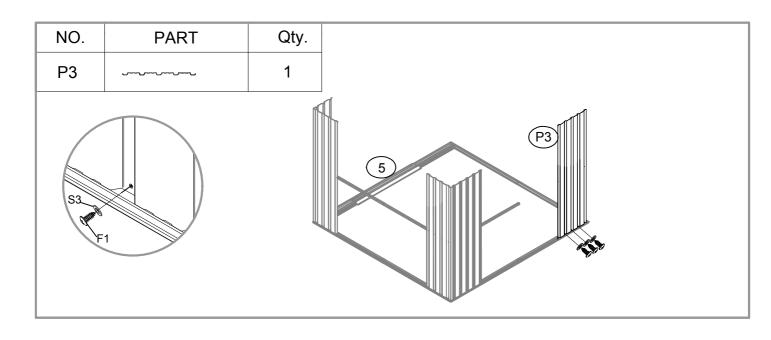

| NO. | PART                                                                                                                                                                                                                                                                                                                                                                                                                                                                                                                                                                                                                                                                                                                                                                                                                                                                                                                                                                                                                                                                                                                                                                                                                                                                                                                                                                                                                                                                                                                                                                                                                                                                                                                                                                                                                                                                                                                                                                                                                                                                                                                          | Qty. |
|-----|-------------------------------------------------------------------------------------------------------------------------------------------------------------------------------------------------------------------------------------------------------------------------------------------------------------------------------------------------------------------------------------------------------------------------------------------------------------------------------------------------------------------------------------------------------------------------------------------------------------------------------------------------------------------------------------------------------------------------------------------------------------------------------------------------------------------------------------------------------------------------------------------------------------------------------------------------------------------------------------------------------------------------------------------------------------------------------------------------------------------------------------------------------------------------------------------------------------------------------------------------------------------------------------------------------------------------------------------------------------------------------------------------------------------------------------------------------------------------------------------------------------------------------------------------------------------------------------------------------------------------------------------------------------------------------------------------------------------------------------------------------------------------------------------------------------------------------------------------------------------------------------------------------------------------------------------------------------------------------------------------------------------------------------------------------------------------------------------------------------------------------|------|
| P1  | 1560mm                                                                                                                                                                                                                                                                                                                                                                                                                                                                                                                                                                                                                                                                                                                                                                                                                                                                                                                                                                                                                                                                                                                                                                                                                                                                                                                                                                                                                                                                                                                                                                                                                                                                                                                                                                                                                                                                                                                                                                                                                                                                                                                        | 2    |
| P3  | 1560mm                                                                                                                                                                                                                                                                                                                                                                                                                                                                                                                                                                                                                                                                                                                                                                                                                                                                                                                                                                                                                                                                                                                                                                                                                                                                                                                                                                                                                                                                                                                                                                                                                                                                                                                                                                                                                                                                                                                                                                                                                                                                                                                        | 15   |
| P9  | 1560mm                                                                                                                                                                                                                                                                                                                                                                                                                                                                                                                                                                                                                                                                                                                                                                                                                                                                                                                                                                                                                                                                                                                                                                                                                                                                                                                                                                                                                                                                                                                                                                                                                                                                                                                                                                                                                                                                                                                                                                                                                                                                                                                        | 2    |
| P4  | 1560mm                                                                                                                                                                                                                                                                                                                                                                                                                                                                                                                                                                                                                                                                                                                                                                                                                                                                                                                                                                                                                                                                                                                                                                                                                                                                                                                                                                                                                                                                                                                                                                                                                                                                                                                                                                                                                                                                                                                                                                                                                                                                                                                        | 4    |
| P10 | 1207mm                                                                                                                                                                                                                                                                                                                                                                                                                                                                                                                                                                                                                                                                                                                                                                                                                                                                                                                                                                                                                                                                                                                                                                                                                                                                                                                                                                                                                                                                                                                                                                                                                                                                                                                                                                                                                                                                                                                                                                                                                                                                                                                        | 2    |
| P11 | 1207mm                                                                                                                                                                                                                                                                                                                                                                                                                                                                                                                                                                                                                                                                                                                                                                                                                                                                                                                                                                                                                                                                                                                                                                                                                                                                                                                                                                                                                                                                                                                                                                                                                                                                                                                                                                                                                                                                                                                                                                                                                                                                                                                        | 2    |
| P7  | 1207mm                                                                                                                                                                                                                                                                                                                                                                                                                                                                                                                                                                                                                                                                                                                                                                                                                                                                                                                                                                                                                                                                                                                                                                                                                                                                                                                                                                                                                                                                                                                                                                                                                                                                                                                                                                                                                                                                                                                                                                                                                                                                                                                        | 10   |
| GF  |                                                                                                                                                                                                                                                                                                                                                                                                                                                                                                                                                                                                                                                                                                                                                                                                                                                                                                                                                                                                                                                                                                                                                                                                                                                                                                                                                                                                                                                                                                                                                                                                                                                                                                                                                                                                                                                                                                                                                                                                                                                                                                                               | 4    |
| G2  | Cara and the same of the same | 4    |
| GD  | Ø                                                                                                                                                                                                                                                                                                                                                                                                                                                                                                                                                                                                                                                                                                                                                                                                                                                                                                                                                                                                                                                                                                                                                                                                                                                                                                                                                                                                                                                                                                                                                                                                                                                                                                                                                                                                                                                                                                                                                                                                                                                                                                                             | 4    |
| GB  |                                                                                                                                                                                                                                                                                                                                                                                                                                                                                                                                                                                                                                                                                                                                                                                                                                                                                                                                                                                                                                                                                                                                                                                                                                                                                                                                                                                                                                                                                                                                                                                                                                                                                                                                                                                                                                                                                                                                                                                                                                                                                                                               | 2    |
| GC  | $\bigcirc$                                                                                                                                                                                                                                                                                                                                                                                                                                                                                                                                                                                                                                                                                                                                                                                                                                                                                                                                                                                                                                                                                                                                                                                                                                                                                                                                                                                                                                                                                                                                                                                                                                                                                                                                                                                                                                                                                                                                                                                                                                                                                                                    | 4    |
| GE  | L.                                                                                                                                                                                                                                                                                                                                                                                                                                                                                                                                                                                                                                                                                                                                                                                                                                                                                                                                                                                                                                                                                                                                                                                                                                                                                                                                                                                                                                                                                                                                                                                                                                                                                                                                                                                                                                                                                                                                                                                                                                                                                                                            | 2    |
| F1  | (Jump                                                                                                                                                                                                                                                                                                                                                                                                                                                                                                                                                                                                                                                                                                                                                                                                                                                                                                                                                                                                                                                                                                                                                                                                                                                                                                                                                                                                                                                                                                                                                                                                                                                                                                                                                                                                                                                                                                                                                                                                                                                                                                                         | 460  |
| F2  |                                                                                                                                                                                                                                                                                                                                                                                                                                                                                                                                                                                                                                                                                                                                                                                                                                                                                                                                                                                                                                                                                                                                                                                                                                                                                                                                                                                                                                                                                                                                                                                                                                                                                                                                                                                                                                                                                                                                                                                                                                                                                                                               | 75   |
| F3  | (mmp)                                                                                                                                                                                                                                                                                                                                                                                                                                                                                                                                                                                                                                                                                                                                                                                                                                                                                                                                                                                                                                                                                                                                                                                                                                                                                                                                                                                                                                                                                                                                                                                                                                                                                                                                                                                                                                                                                                                                                                                                                                                                                                                         | 8    |
| S2  | 6                                                                                                                                                                                                                                                                                                                                                                                                                                                                                                                                                                                                                                                                                                                                                                                                                                                                                                                                                                                                                                                                                                                                                                                                                                                                                                                                                                                                                                                                                                                                                                                                                                                                                                                                                                                                                                                                                                                                                                                                                                                                                                                             | 366  |
| S3  | 0                                                                                                                                                                                                                                                                                                                                                                                                                                                                                                                                                                                                                                                                                                                                                                                                                                                                                                                                                                                                                                                                                                                                                                                                                                                                                                                                                                                                                                                                                                                                                                                                                                                                                                                                                                                                                                                                                                                                                                                                                                                                                                                             | 432  |