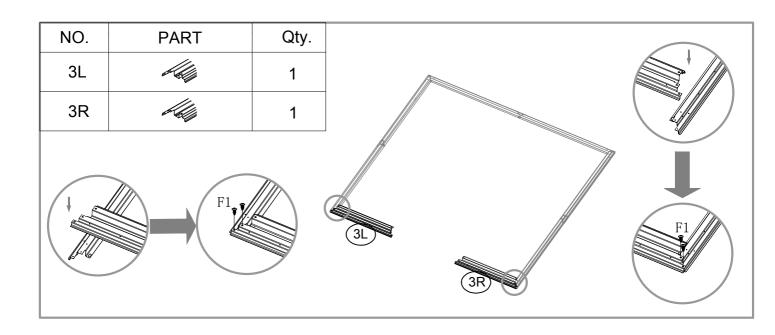

| 432  |

| NO. | PART            | Qty. |
|-----|-----------------|------|
| D1  | 1550X432mm      | 1    |
| D2  | :<br>1550X432mm | 1    |



















































































# **Metal Garden Shed**

# **Foundation Kit**

**Instructions for Assembly** 

Size SD-YX108