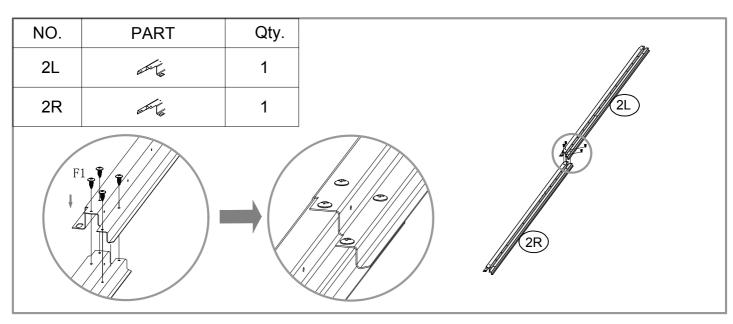

| 432  |

| NO. | PART            | Qty. |
|-----|-----------------|------|
| D1  | 1550X432mm      | 1    |
| D2  | :<br>1550X432mm | 1    |



















































































# **Metal Garden Shed**

# **Foundation Kit**

**Instructions for Assembly** 

Size SD-YX108