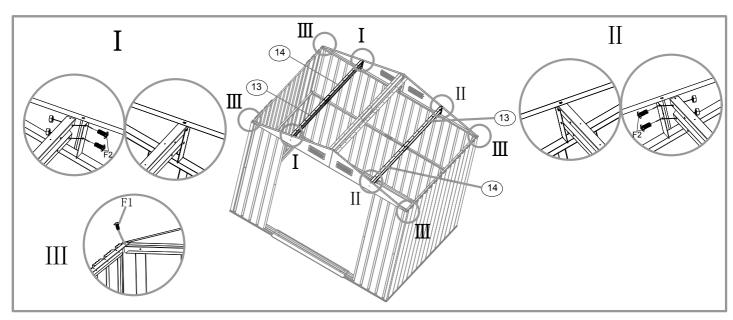

| 432  |

| NO. | PART            | Qty. |
|-----|-----------------|------|
| D1  | 1550X432mm      | 1    |
| D2  | :<br>1550X432mm | 1    |



















































































# **Metal Garden Shed**

# **Foundation Kit**

**Instructions for Assembly** 

Size SD-YX108