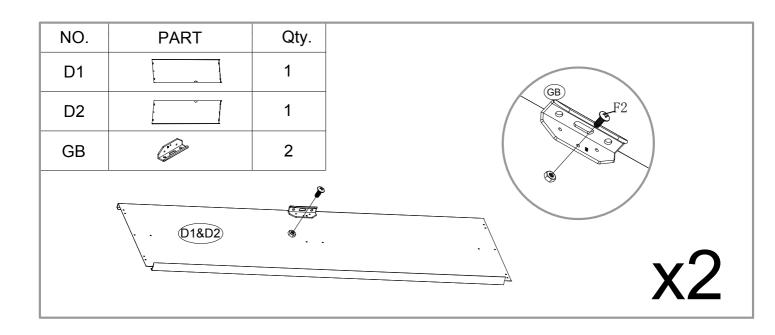

| NO. | PART            | Qty. |
|-----|-----------------|------|
| D1  | 1550X432mm      | 1    |
| D2  | :<br>1550X432mm | 1    |