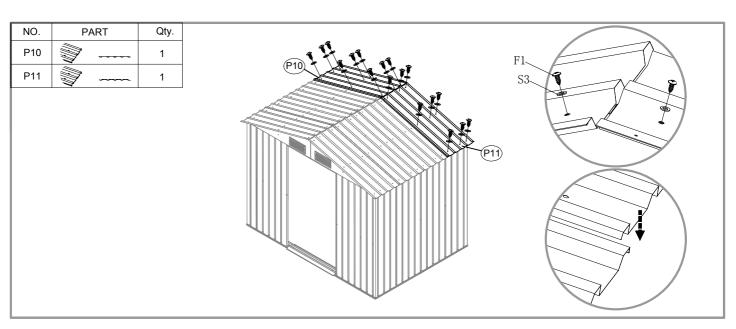

| NO. | PART                                                                                                                                                                                                                                                                                                                                                                                                                                                                                                                                                                                                                                                                                                                                                                                                                                                                                                                                                                                                                                                                                                                                                                                                                                                                                                                                                                                                                                                                                                                                                                                                                                                                                                                                                                                                                                                                                                                                                                                                                                                                                                                          | Qty. |
|-----|-------------------------------------------------------------------------------------------------------------------------------------------------------------------------------------------------------------------------------------------------------------------------------------------------------------------------------------------------------------------------------------------------------------------------------------------------------------------------------------------------------------------------------------------------------------------------------------------------------------------------------------------------------------------------------------------------------------------------------------------------------------------------------------------------------------------------------------------------------------------------------------------------------------------------------------------------------------------------------------------------------------------------------------------------------------------------------------------------------------------------------------------------------------------------------------------------------------------------------------------------------------------------------------------------------------------------------------------------------------------------------------------------------------------------------------------------------------------------------------------------------------------------------------------------------------------------------------------------------------------------------------------------------------------------------------------------------------------------------------------------------------------------------------------------------------------------------------------------------------------------------------------------------------------------------------------------------------------------------------------------------------------------------------------------------------------------------------------------------------------------------|------|
| P1  | 1560mm                                                                                                                                                                                                                                                                                                                                                                                                                                                                                                                                                                                                                                                                                                                                                                                                                                                                                                                                                                                                                                                                                                                                                                                                                                                                                                                                                                                                                                                                                                                                                                                                                                                                                                                                                                                                                                                                                                                                                                                                                                                                                                                        | 2    |
| P3  | 1560mm                                                                                                                                                                                                                                                                                                                                                                                                                                                                                                                                                                                                                                                                                                                                                                                                                                                                                                                                                                                                                                                                                                                                                                                                                                                                                                                                                                                                                                                                                                                                                                                                                                                                                                                                                                                                                                                                                                                                                                                                                                                                                                                        | 15   |
| P9  | 1560mm                                                                                                                                                                                                                                                                                                                                                                                                                                                                                                                                                                                                                                                                                                                                                                                                                                                                                                                                                                                                                                                                                                                                                                                                                                                                                                                                                                                                                                                                                                                                                                                                                                                                                                                                                                                                                                                                                                                                                                                                                                                                                                                        | 2    |
| P4  | 1560mm                                                                                                                                                                                                                                                                                                                                                                                                                                                                                                                                                                                                                                                                                                                                                                                                                                                                                                                                                                                                                                                                                                                                                                                                                                                                                                                                                                                                                                                                                                                                                                                                                                                                                                                                                                                                                                                                                                                                                                                                                                                                                                                        | 4    |
| P10 | 1207mm                                                                                                                                                                                                                                                                                                                                                                                                                                                                                                                                                                                                                                                                                                                                                                                                                                                                                                                                                                                                                                                                                                                                                                                                                                                                                                                                                                                                                                                                                                                                                                                                                                                                                                                                                                                                                                                                                                                                                                                                                                                                                                                        | 2    |
| P11 | 1207mm                                                                                                                                                                                                                                                                                                                                                                                                                                                                                                                                                                                                                                                                                                                                                                                                                                                                                                                                                                                                                                                                                                                                                                                                                                                                                                                                                                                                                                                                                                                                                                                                                                                                                                                                                                                                                                                                                                                                                                                                                                                                                                                        | 2    |
| P7  | 1207mm                                                                                                                                                                                                                                                                                                                                                                                                                                                                                                                                                                                                                                                                                                                                                                                                                                                                                                                                                                                                                                                                                                                                                                                                                                                                                                                                                                                                                                                                                                                                                                                                                                                                                                                                                                                                                                                                                                                                                                                                                                                                                                                        | 10   |
| GF  |                                                                                                                                                                                                                                                                                                                                                                                                                                                                                                                                                                                                                                                                                                                                                                                                                                                                                                                                                                                                                                                                                                                                                                                                                                                                                                                                                                                                                                                                                                                                                                                                                                                                                                                                                                                                                                                                                                                                                                                                                                                                                                                               | 4    |
| G2  | Cara and the same of the same | 4    |
| GD  | Ø                                                                                                                                                                                                                                                                                                                                                                                                                                                                                                                                                                                                                                                                                                                                                                                                                                                                                                                                                                                                                                                                                                                                                                                                                                                                                                                                                                                                                                                                                                                                                                                                                                                                                                                                                                                                                                                                                                                                                                                                                                                                                                                             | 4    |
| GB  |                                                                                                                                                                                                                                                                                                                                                                                                                                                                                                                                                                                                                                                                                                                                                                                                                                                                                                                                                                                                                                                                                                                                                                                                                                                                                                                                                                                                                                                                                                                                                                                                                                                                                                                                                                                                                                                                                                                                                                                                                                                                                                                               | 2    |
| GC  | $\bigcirc$                                                                                                                                                                                                                                                                                                                                                                                                                                                                                                                                                                                                                                                                                                                                                                                                                                                                                                                                                                                                                                                                                                                                                                                                                                                                                                                                                                                                                                                                                                                                                                                                                                                                                                                                                                                                                                                                                                                                                                                                                                                                                                                    | 4    |
| GE  | L.                                                                                                                                                                                                                                                                                                                                                                                                                                                                                                                                                                                                                                                                                                                                                                                                                                                                                                                                                                                                                                                                                                                                                                                                                                                                                                                                                                                                                                                                                                                                                                                                                                                                                                                                                                                                                                                                                                                                                                                                                                                                                                                            | 2    |
| F1  | (Jump                                                                                                                                                                                                                                                                                                                                                                                                                                                                                                                                                                                                                                                                                                                                                                                                                                                                                                                                                                                                                                                                                                                                                                                                                                                                                                                                                                                                                                                                                                                                                                                                                                                                                                                                                                                                                                                                                                                                                                                                                                                                                                                         | 460  |
| F2  |                                                                                                                                                                                                                                                                                                                                                                                                                                                                                                                                                                                                                                                                                                                                                                                                                                                                                                                                                                                                                                                                                                                                                                                                                                                                                                                                                                                                                                                                                                                                                                                                                                                                                                                                                                                                                                                                                                                                                                                                                                                                                                                               | 75   |
| F3  | (mmp)                                                                                                                                                                                                                                                                                                                                                                                                                                                                                                                                                                                                                                                                                                                                                                                                                                                                                                                                                                                                                                                                                                                                                                                                                                                                                                                                                                                                                                                                                                                                                                                                                                                                                                                                                                                                                                                                                                                                                                                                                                                                                                                         | 8    |
| S2  | 6                                                                                                                                                                                                                                                                                                                                                                                                                                                                                                                                                                                                                                                                                                                                                                                                                                                                                                                                                                                                                                                                                                                                                                                                                                                                                                                                                                                                                                                                                                                                                                                                                                                                                                                                                                                                                                                                                                                                                                                                                                                                                                                             | 366  |
| S3  | 0                                                                                                                                                                                                                                                                                                                                                                                                                                                                                                                                                                                                                                                                                                                                                                                                                                                                                                                                                                                                                                                                                                                                                                                                                                                                                                                                                                                                                                                                                                                                                                                                                                                                                                                                                                                                                                                                                                                                                                                                                                                                                                                             | 432  |