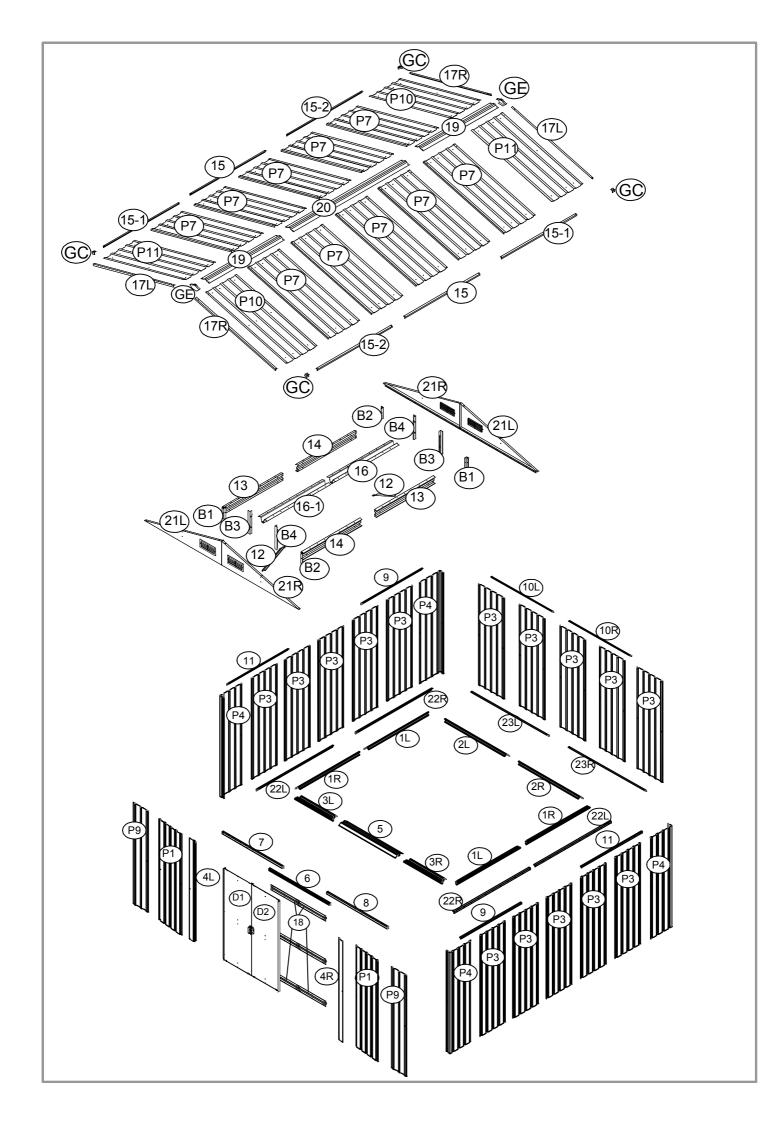

| NO. | PART            | Qty. |
|-----|-----------------|------|
| 1L  | 1490mm          | 2    |
| 1R  | 1490mm          | 2    |
| 2L  | 1169mm          | 1    |
| 2R  | 1169mm          | 1    |
| 3L  | 809mm           | 1    |
| 3R  | 809mm           | 1    |
| 4L  | 1560mm          | 1    |
| 4R  | 1560mm          | 1    |
| 5   | <b>√</b> \$18mm | 1    |
| 6   | 876mm           | 1    |
| 7   | 1105mm          | 1    |
| 8   | 1105mm          | 1    |
| 9   | 1436mm          | 2    |
| 10L | 1118mm          | 1    |
| 10R | 1118mm          | 1    |
| 11  | 1436mm          | 2    |
| 22L | 1439mm          | 2    |
| 22R | 1439mm          | 2    |
| 23L | 1118mm          | 1    |
| 23R | 1118mm          | 1    |

| NO.  | PART                | Qty. |
|------|---------------------|------|
| 12   | 356mm               | 2    |
| 13   | ]<br>1494mm         | 2    |
| 14   | ] <sub>1494mm</sub> | 2    |
| 15-1 | 876mm               | 2    |
| 15-2 | 876mm               | 2    |
| 15   | 1304mm              | 2    |
| 16   | 1565mm              | 1    |
| 16-1 | 1565mm              | 1    |
| 17L  | 1207mm              | 2    |
| 17R  | 1207mm              | 2    |
| 18   |                     | 6    |
| 19   | 876mm               | 2    |
| 20   | 1304mm              | 1    |
| 21L  |                     | 2    |
| 21R  |                     | 2    |
| B1   | 139mm               | 2    |
| B2   | 139mm               | 2    |
| В3   |                     | 2    |
| B4   |                     | 2    |

| NO. | PART                                                                                                                                                                                                                                                                                                                                                                                                                                                                                                                                                                                                                                                                                                                                                                                                                                                                                                                                                                                                                                                                                                                                                                                                                                                                                                                                                                                                                                                                                                                                                                                                                                                                                                                                                                                                                                                                                                                                                                                                                                                                                                                          | Qty. |
|-----|-------------------------------------------------------------------------------------------------------------------------------------------------------------------------------------------------------------------------------------------------------------------------------------------------------------------------------------------------------------------------------------------------------------------------------------------------------------------------------------------------------------------------------------------------------------------------------------------------------------------------------------------------------------------------------------------------------------------------------------------------------------------------------------------------------------------------------------------------------------------------------------------------------------------------------------------------------------------------------------------------------------------------------------------------------------------------------------------------------------------------------------------------------------------------------------------------------------------------------------------------------------------------------------------------------------------------------------------------------------------------------------------------------------------------------------------------------------------------------------------------------------------------------------------------------------------------------------------------------------------------------------------------------------------------------------------------------------------------------------------------------------------------------------------------------------------------------------------------------------------------------------------------------------------------------------------------------------------------------------------------------------------------------------------------------------------------------------------------------------------------------|------|
| P1  | 1560mm                                                                                                                                                                                                                                                                                                                                                                                                                                                                                                                                                                                                                                                                                                                                                                                                                                                                                                                                                                                                                                                                                                                                                                                                                                                                                                                                                                                                                                                                                                                                                                                                                                                                                                                                                                                                                                                                                                                                                                                                                                                                                                                        | 2    |
| P3  | 1560mm                                                                                                                                                                                                                                                                                                                                                                                                                                                                                                                                                                                                                                                                                                                                                                                                                                                                                                                                                                                                                                                                                                                                                                                                                                                                                                                                                                                                                                                                                                                                                                                                                                                                                                                                                                                                                                                                                                                                                                                                                                                                                                                        | 15   |
| P9  | 1560mm                                                                                                                                                                                                                                                                                                                                                                                                                                                                                                                                                                                                                                                                                                                                                                                                                                                                                                                                                                                                                                                                                                                                                                                                                                                                                                                                                                                                                                                                                                                                                                                                                                                                                                                                                                                                                                                                                                                                                                                                                                                                                                                        | 2    |
| P4  | 1560mm                                                                                                                                                                                                                                                                                                                                                                                                                                                                                                                                                                                                                                                                                                                                                                                                                                                                                                                                                                                                                                                                                                                                                                                                                                                                                                                                                                                                                                                                                                                                                                                                                                                                                                                                                                                                                                                                                                                                                                                                                                                                                                                        | 4    |
| P10 | 1207mm                                                                                                                                                                                                                                                                                                                                                                                                                                                                                                                                                                                                                                                                                                                                                                                                                                                                                                                                                                                                                                                                                                                                                                                                                                                                                                                                                                                                                                                                                                                                                                                                                                                                                                                                                                                                                                                                                                                                                                                                                                                                                                                        | 2    |
| P11 | 1207mm                                                                                                                                                                                                                                                                                                                                                                                                                                                                                                                                                                                                                                                                                                                                                                                                                                                                                                                                                                                                                                                                                                                                                                                                                                                                                                                                                                                                                                                                                                                                                                                                                                                                                                                                                                                                                                                                                                                                                                                                                                                                                                                        | 2    |
| P7  | 1207mm                                                                                                                                                                                                                                                                                                                                                                                                                                                                                                                                                                                                                                                                                                                                                                                                                                                                                                                                                                                                                                                                                                                                                                                                                                                                                                                                                                                                                                                                                                                                                                                                                                                                                                                                                                                                                                                                                                                                                                                                                                                                                                                        | 10   |
| GF  |                                                                                                                                                                                                                                                                                                                                                                                                                                                                                                                                                                                                                                                                                                                                                                                                                                                                                                                                                                                                                                                                                                                                                                                                                                                                                                                                                                                                                                                                                                                                                                                                                                                                                                                                                                                                                                                                                                                                                                                                                                                                                                                               | 4    |
| G2  | Cara and the same of the same | 4    |
| GD  | Ø                                                                                                                                                                                                                                                                                                                                                                                                                                                                                                                                                                                                                                                                                                                                                                                                                                                                                                                                                                                                                                                                                                                                                                                                                                                                                                                                                                                                                                                                                                                                                                                                                                                                                                                                                                                                                                                                                                                                                                                                                                                                                                                             | 4    |
| GB  |                                                                                                                                                                                                                                                                                                                                                                                                                                                                                                                                                                                                                                                                                                                                                                                                                                                                                                                                                                                                                                                                                                                                                                                                                                                                                                                                                                                                                                                                                                                                                                                                                                                                                                                                                                                                                                                                                                                                                                                                                                                                                                                               | 2    |
| GC  | $\bigcirc$                                                                                                                                                                                                                                                                                                                                                                                                                                                                                                                                                                                                                                                                                                                                                                                                                                                                                                                                                                                                                                                                                                                                                                                                                                                                                                                                                                                                                                                                                                                                                                                                                                                                                                                                                                                                                                                                                                                                                                                                                                                                                                                    | 4    |
| GE  | L.                                                                                                                                                                                                                                                                                                                                                                                                                                                                                                                                                                                                                                                                                                                                                                                                                                                                                                                                                                                                                                                                                                                                                                                                                                                                                                                                                                                                                                                                                                                                                                                                                                                                                                                                                                                                                                                                                                                                                                                                                                                                                                                            | 2    |
| F1  | (Jump                                                                                                                                                                                                                                                                                                                                                                                                                                                                                                                                                                                                                                                                                                                                                                                                                                                                                                                                                                                                                                                                                                                                                                                                                                                                                                                                                                                                                                                                                                                                                                                                                                                                                                                                                                                                                                                                                                                                                                                                                                                                                                                         | 460  |
| F2  |                                                                                                                                                                                                                                                                                                                                                                                                                                                                                                                                                                                                                                                                                                                                                                                                                                                                                                                                                                                                                                                                                                                                                                                                                                                                                                                                                                                                                                                                                                                                                                                                                                                                                                                                                                                                                                                                                                                                                                                                                                                                                                                               | 75   |
| F3  | (mmp)                                                                                                                                                                                                                                                                                                                                                                                                                                                                                                                                                                                                                                                                                                                                                                                                                                                                                                                                                                                                                                                                                                                                                                                                                                                                                                                                                                                                                                                                                                                                                                                                                                                                                                                                                                                                                                                                                                                                                                                                                                                                                                                         | 8    |
| S2  | 6                                                                                                                                                                                                                                                                                                                                                                                                                                                                                                                                                                                                                                                                                                                                                                                                                                                                                                                                                                                                                                                                                                                                                                                                                                                                                                                                                                                                                                                                                                                                                                                                                                                                                                                                                                                                                                                                                                                                                                                                                                                                                                                             | 366  |
| S3  | 0                                                                                                                                                                                                                                                                                                                                                                                                                                                                                                                                                                                                                                                                                                                                                                                                                                                                                                                                                                                                                                                                                                                                                                                                                                                                                                                                                                                                                                                                                                                                                                                                                                                                                                                                                                                                                                                                                                                                                                                                                                                                                                                             | 432  |

| NO. | PART            | Qty. |
|-----|-----------------|------|
| D1  | 1550X432mm      | 1    |
| D2  | :<br>1550X432mm | 1    |