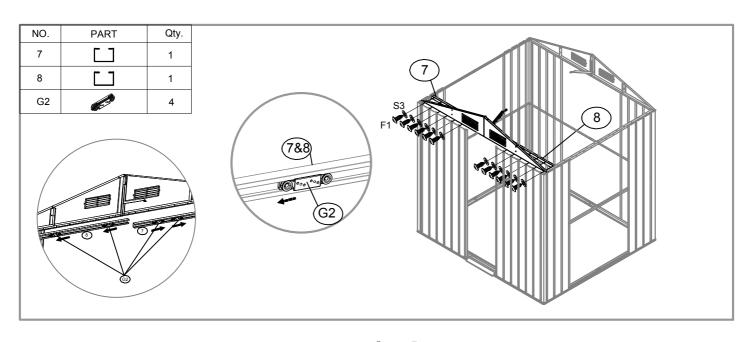

| NO. | PART                                                                                                                                                                                                                                                                                                                                                                                                                                                                                                                                                                                                                                                                                                                                                                                                                                                                                                                                                                                                                                                                                                                                                                                                                                                                                                                                                                                                                                                                                                                                                                                                                                                                                                                                                                                                                                                                                                                                                                                                                                                                                                                          | Qty. |
|-----|-------------------------------------------------------------------------------------------------------------------------------------------------------------------------------------------------------------------------------------------------------------------------------------------------------------------------------------------------------------------------------------------------------------------------------------------------------------------------------------------------------------------------------------------------------------------------------------------------------------------------------------------------------------------------------------------------------------------------------------------------------------------------------------------------------------------------------------------------------------------------------------------------------------------------------------------------------------------------------------------------------------------------------------------------------------------------------------------------------------------------------------------------------------------------------------------------------------------------------------------------------------------------------------------------------------------------------------------------------------------------------------------------------------------------------------------------------------------------------------------------------------------------------------------------------------------------------------------------------------------------------------------------------------------------------------------------------------------------------------------------------------------------------------------------------------------------------------------------------------------------------------------------------------------------------------------------------------------------------------------------------------------------------------------------------------------------------------------------------------------------------|------|
| P1  | 1560mm                                                                                                                                                                                                                                                                                                                                                                                                                                                                                                                                                                                                                                                                                                                                                                                                                                                                                                                                                                                                                                                                                                                                                                                                                                                                                                                                                                                                                                                                                                                                                                                                                                                                                                                                                                                                                                                                                                                                                                                                                                                                                                                        | 2    |
| P3  | 1560mm                                                                                                                                                                                                                                                                                                                                                                                                                                                                                                                                                                                                                                                                                                                                                                                                                                                                                                                                                                                                                                                                                                                                                                                                                                                                                                                                                                                                                                                                                                                                                                                                                                                                                                                                                                                                                                                                                                                                                                                                                                                                                                                        | 15   |
| P9  | 1560mm                                                                                                                                                                                                                                                                                                                                                                                                                                                                                                                                                                                                                                                                                                                                                                                                                                                                                                                                                                                                                                                                                                                                                                                                                                                                                                                                                                                                                                                                                                                                                                                                                                                                                                                                                                                                                                                                                                                                                                                                                                                                                                                        | 2    |
| P4  | 1560mm                                                                                                                                                                                                                                                                                                                                                                                                                                                                                                                                                                                                                                                                                                                                                                                                                                                                                                                                                                                                                                                                                                                                                                                                                                                                                                                                                                                                                                                                                                                                                                                                                                                                                                                                                                                                                                                                                                                                                                                                                                                                                                                        | 4    |
| P10 | 1207mm                                                                                                                                                                                                                                                                                                                                                                                                                                                                                                                                                                                                                                                                                                                                                                                                                                                                                                                                                                                                                                                                                                                                                                                                                                                                                                                                                                                                                                                                                                                                                                                                                                                                                                                                                                                                                                                                                                                                                                                                                                                                                                                        | 2    |
| P11 | 1207mm                                                                                                                                                                                                                                                                                                                                                                                                                                                                                                                                                                                                                                                                                                                                                                                                                                                                                                                                                                                                                                                                                                                                                                                                                                                                                                                                                                                                                                                                                                                                                                                                                                                                                                                                                                                                                                                                                                                                                                                                                                                                                                                        | 2    |
| P7  | 1207mm                                                                                                                                                                                                                                                                                                                                                                                                                                                                                                                                                                                                                                                                                                                                                                                                                                                                                                                                                                                                                                                                                                                                                                                                                                                                                                                                                                                                                                                                                                                                                                                                                                                                                                                                                                                                                                                                                                                                                                                                                                                                                                                        | 10   |
| GF  |                                                                                                                                                                                                                                                                                                                                                                                                                                                                                                                                                                                                                                                                                                                                                                                                                                                                                                                                                                                                                                                                                                                                                                                                                                                                                                                                                                                                                                                                                                                                                                                                                                                                                                                                                                                                                                                                                                                                                                                                                                                                                                                               | 4    |
| G2  | Cara and the same of the same | 4    |
| GD  | Ø                                                                                                                                                                                                                                                                                                                                                                                                                                                                                                                                                                                                                                                                                                                                                                                                                                                                                                                                                                                                                                                                                                                                                                                                                                                                                                                                                                                                                                                                                                                                                                                                                                                                                                                                                                                                                                                                                                                                                                                                                                                                                                                             | 4    |
| GB  |                                                                                                                                                                                                                                                                                                                                                                                                                                                                                                                                                                                                                                                                                                                                                                                                                                                                                                                                                                                                                                                                                                                                                                                                                                                                                                                                                                                                                                                                                                                                                                                                                                                                                                                                                                                                                                                                                                                                                                                                                                                                                                                               | 2    |
| GC  | $\bigcirc$                                                                                                                                                                                                                                                                                                                                                                                                                                                                                                                                                                                                                                                                                                                                                                                                                                                                                                                                                                                                                                                                                                                                                                                                                                                                                                                                                                                                                                                                                                                                                                                                                                                                                                                                                                                                                                                                                                                                                                                                                                                                                                                    | 4    |
| GE  | L.                                                                                                                                                                                                                                                                                                                                                                                                                                                                                                                                                                                                                                                                                                                                                                                                                                                                                                                                                                                                                                                                                                                                                                                                                                                                                                                                                                                                                                                                                                                                                                                                                                                                                                                                                                                                                                                                                                                                                                                                                                                                                                                            | 2    |
| F1  | (Jump                                                                                                                                                                                                                                                                                                                                                                                                                                                                                                                                                                                                                                                                                                                                                                                                                                                                                                                                                                                                                                                                                                                                                                                                                                                                                                                                                                                                                                                                                                                                                                                                                                                                                                                                                                                                                                                                                                                                                                                                                                                                                                                         | 460  |
| F2  |                                                                                                                                                                                                                                                                                                                                                                                                                                                                                                                                                                                                                                                                                                                                                                                                                                                                                                                                                                                                                                                                                                                                                                                                                                                                                                                                                                                                                                                                                                                                                                                                                                                                                                                                                                                                                                                                                                                                                                                                                                                                                                                               | 75   |
| F3  | (mmp)                                                                                                                                                                                                                                                                                                                                                                                                                                                                                                                                                                                                                                                                                                                                                                                                                                                                                                                                                                                                                                                                                                                                                                                                                                                                                                                                                                                                                                                                                                                                                                                                                                                                                                                                                                                                                                                                                                                                                                                                                                                                                                                         | 8    |
| S2  | 6                                                                                                                                                                                                                                                                                                                                                                                                                                                                                                                                                                                                                                                                                                                                                                                                                                                                                                                                                                                                                                                                                                                                                                                                                                                                                                                                                                                                                                                                                                                                                                                                                                                                                                                                                                                                                                                                                                                                                                                                                                                                                                                             | 366  |
| S3  | 0                                                                                                                                                                                                                                                                                                                                                                                                                                                                                                                                                                                                                                                                                                                                                                                                                                                                                                                                                                                                                                                                                                                                                                                                                                                                                                                                                                                                                                                                                                                                                                                                                                                                                                                                                                                                                                                                                                                                                                                                                                                                                                                             | 432  |