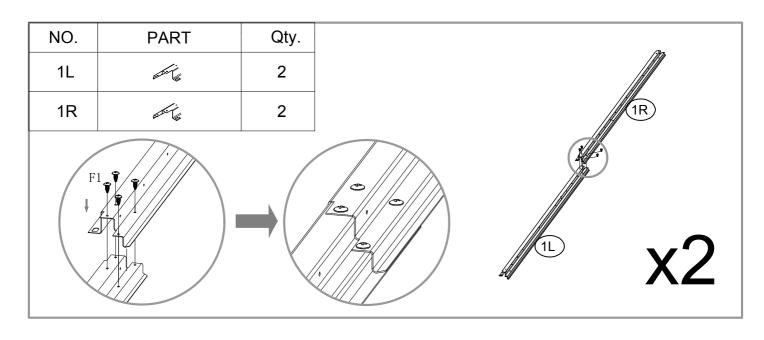

| 432  |

| NO. | PART            | Qty. |
|-----|-----------------|------|
| D1  | 1550X432mm      | 1    |
| D2  | :<br>1550X432mm | 1    |



















































































# **Metal Garden Shed**

# **Foundation Kit**

**Instructions for Assembly** 

Size SD-YX108