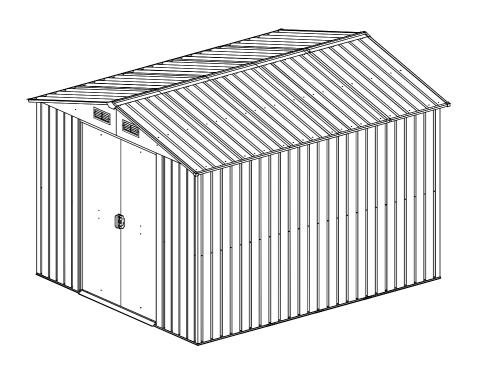

# Metal Garden Shed OWNER'S MANUAL

**Instructions for Assembly** 

FAJ700A

Requires two people and takes 1-1.5 hours for Installation.

Quick & Easy Assembly

Ridge Reinforced Walls

Available in Various Sizes

**FEIDER** 