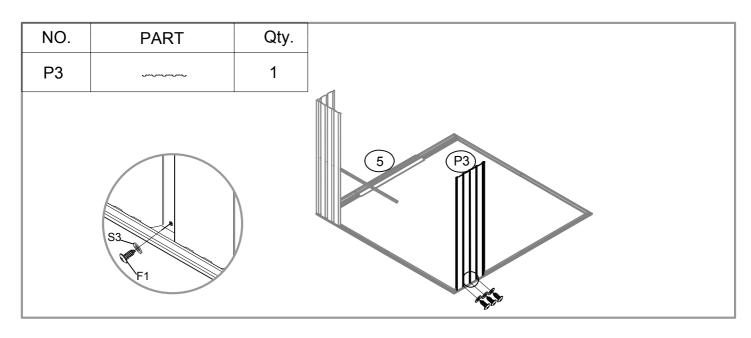

| NO. | PART                                                                                                                                                                                                                                                                                                                                                                                                                                                                                                                                                                                                                                                                                                                                                                                                                                                                                                                                                                                                                                                                                                                                                                                                                                                                                                                                                                                                                                                                                                                                                                                                                                                                                                                                                                                                                                                                                                                                                                                                                                                                                                                          | Qty. |
|-----|-------------------------------------------------------------------------------------------------------------------------------------------------------------------------------------------------------------------------------------------------------------------------------------------------------------------------------------------------------------------------------------------------------------------------------------------------------------------------------------------------------------------------------------------------------------------------------------------------------------------------------------------------------------------------------------------------------------------------------------------------------------------------------------------------------------------------------------------------------------------------------------------------------------------------------------------------------------------------------------------------------------------------------------------------------------------------------------------------------------------------------------------------------------------------------------------------------------------------------------------------------------------------------------------------------------------------------------------------------------------------------------------------------------------------------------------------------------------------------------------------------------------------------------------------------------------------------------------------------------------------------------------------------------------------------------------------------------------------------------------------------------------------------------------------------------------------------------------------------------------------------------------------------------------------------------------------------------------------------------------------------------------------------------------------------------------------------------------------------------------------------|------|
| P1  | 1560mm                                                                                                                                                                                                                                                                                                                                                                                                                                                                                                                                                                                                                                                                                                                                                                                                                                                                                                                                                                                                                                                                                                                                                                                                                                                                                                                                                                                                                                                                                                                                                                                                                                                                                                                                                                                                                                                                                                                                                                                                                                                                                                                        | 2    |
| P3  | 1560mm                                                                                                                                                                                                                                                                                                                                                                                                                                                                                                                                                                                                                                                                                                                                                                                                                                                                                                                                                                                                                                                                                                                                                                                                                                                                                                                                                                                                                                                                                                                                                                                                                                                                                                                                                                                                                                                                                                                                                                                                                                                                                                                        | 15   |
| P9  | 1560mm                                                                                                                                                                                                                                                                                                                                                                                                                                                                                                                                                                                                                                                                                                                                                                                                                                                                                                                                                                                                                                                                                                                                                                                                                                                                                                                                                                                                                                                                                                                                                                                                                                                                                                                                                                                                                                                                                                                                                                                                                                                                                                                        | 2    |
| P4  | 1560mm                                                                                                                                                                                                                                                                                                                                                                                                                                                                                                                                                                                                                                                                                                                                                                                                                                                                                                                                                                                                                                                                                                                                                                                                                                                                                                                                                                                                                                                                                                                                                                                                                                                                                                                                                                                                                                                                                                                                                                                                                                                                                                                        | 4    |
| P10 | 1207mm                                                                                                                                                                                                                                                                                                                                                                                                                                                                                                                                                                                                                                                                                                                                                                                                                                                                                                                                                                                                                                                                                                                                                                                                                                                                                                                                                                                                                                                                                                                                                                                                                                                                                                                                                                                                                                                                                                                                                                                                                                                                                                                        | 2    |
| P11 | 1207mm                                                                                                                                                                                                                                                                                                                                                                                                                                                                                                                                                                                                                                                                                                                                                                                                                                                                                                                                                                                                                                                                                                                                                                                                                                                                                                                                                                                                                                                                                                                                                                                                                                                                                                                                                                                                                                                                                                                                                                                                                                                                                                                        | 2    |
| P7  | 1207mm                                                                                                                                                                                                                                                                                                                                                                                                                                                                                                                                                                                                                                                                                                                                                                                                                                                                                                                                                                                                                                                                                                                                                                                                                                                                                                                                                                                                                                                                                                                                                                                                                                                                                                                                                                                                                                                                                                                                                                                                                                                                                                                        | 10   |
| GF  |                                                                                                                                                                                                                                                                                                                                                                                                                                                                                                                                                                                                                                                                                                                                                                                                                                                                                                                                                                                                                                                                                                                                                                                                                                                                                                                                                                                                                                                                                                                                                                                                                                                                                                                                                                                                                                                                                                                                                                                                                                                                                                                               | 4    |
| G2  | Cara and the same of the same | 4    |
| GD  | Ø                                                                                                                                                                                                                                                                                                                                                                                                                                                                                                                                                                                                                                                                                                                                                                                                                                                                                                                                                                                                                                                                                                                                                                                                                                                                                                                                                                                                                                                                                                                                                                                                                                                                                                                                                                                                                                                                                                                                                                                                                                                                                                                             | 4    |
| GB  |                                                                                                                                                                                                                                                                                                                                                                                                                                                                                                                                                                                                                                                                                                                                                                                                                                                                                                                                                                                                                                                                                                                                                                                                                                                                                                                                                                                                                                                                                                                                                                                                                                                                                                                                                                                                                                                                                                                                                                                                                                                                                                                               | 2    |
| GC  | $\bigcirc$                                                                                                                                                                                                                                                                                                                                                                                                                                                                                                                                                                                                                                                                                                                                                                                                                                                                                                                                                                                                                                                                                                                                                                                                                                                                                                                                                                                                                                                                                                                                                                                                                                                                                                                                                                                                                                                                                                                                                                                                                                                                                                                    | 4    |
| GE  | L.                                                                                                                                                                                                                                                                                                                                                                                                                                                                                                                                                                                                                                                                                                                                                                                                                                                                                                                                                                                                                                                                                                                                                                                                                                                                                                                                                                                                                                                                                                                                                                                                                                                                                                                                                                                                                                                                                                                                                                                                                                                                                                                            | 2    |
| F1  | (Jump                                                                                                                                                                                                                                                                                                                                                                                                                                                                                                                                                                                                                                                                                                                                                                                                                                                                                                                                                                                                                                                                                                                                                                                                                                                                                                                                                                                                                                                                                                                                                                                                                                                                                                                                                                                                                                                                                                                                                                                                                                                                                                                         | 460  |
| F2  |                                                                                                                                                                                                                                                                                                                                                                                                                                                                                                                                                                                                                                                                                                                                                                                                                                                                                                                                                                                                                                                                                                                                                                                                                                                                                                                                                                                                                                                                                                                                                                                                                                                                                                                                                                                                                                                                                                                                                                                                                                                                                                                               | 75   |
| F3  | (mmp)                                                                                                                                                                                                                                                                                                                                                                                                                                                                                                                                                                                                                                                                                                                                                                                                                                                                                                                                                                                                                                                                                                                                                                                                                                                                                                                                                                                                                                                                                                                                                                                                                                                                                                                                                                                                                                                                                                                                                                                                                                                                                                                         | 8    |
| S2  | 6                                                                                                                                                                                                                                                                                                                                                                                                                                                                                                                                                                                                                                                                                                                                                                                                                                                                                                                                                                                                                                                                                                                                                                                                                                                                                                                                                                                                                                                                                                                                                                                                                                                                                                                                                                                                                                                                                                                                                                                                                                                                                                                             | 366  |
| S3  | 0                                                                                                                                                                                                                                                                                                                                                                                                                                                                                                                                                                                                                                                                                                                                                                                                                                                                                                                                                                                                                                                                                                                                                                                                                                                                                                                                                                                                                                                                                                                                                                                                                                                                                                                                                                                                                                                                                                                                                                                                                                                                                                                             | 432  |