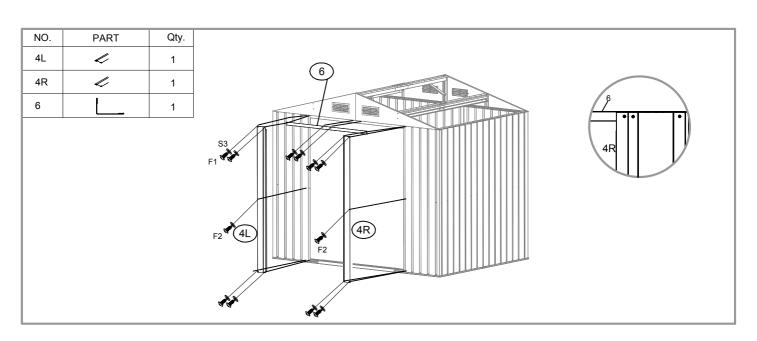

| 432  |

| NO. | PART            | Qty. |
|-----|-----------------|------|
| D1  | 1550X432mm      | 1    |
| D2  | :<br>1550X432mm | 1    |



















































































# **Metal Garden Shed**

# **Foundation Kit**

**Instructions for Assembly** 

Size SD-YX108