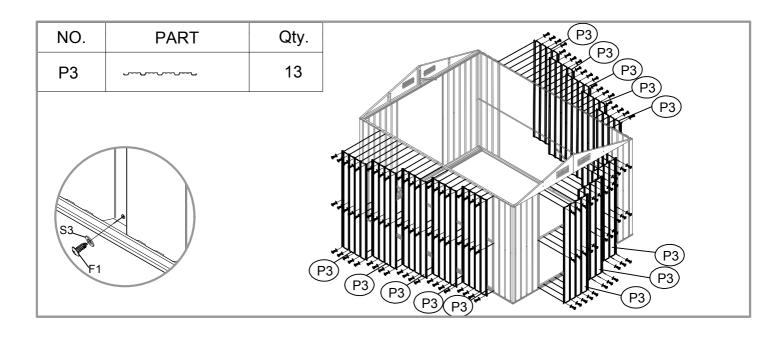

| NO. | PART                                                                                                                                                                                                                                                                                                                                                                                                                                                                                                                                                                                                                                                                                                                                                                                                                                                                                                                                                                                                                                                                                                                                                                                                                                                                                                                                                                                                                                                                                                                                                                                                                                                                                                                                                                                                                                                                                                                                                                                                                                                                                                                          | Qty. |
|-----|-------------------------------------------------------------------------------------------------------------------------------------------------------------------------------------------------------------------------------------------------------------------------------------------------------------------------------------------------------------------------------------------------------------------------------------------------------------------------------------------------------------------------------------------------------------------------------------------------------------------------------------------------------------------------------------------------------------------------------------------------------------------------------------------------------------------------------------------------------------------------------------------------------------------------------------------------------------------------------------------------------------------------------------------------------------------------------------------------------------------------------------------------------------------------------------------------------------------------------------------------------------------------------------------------------------------------------------------------------------------------------------------------------------------------------------------------------------------------------------------------------------------------------------------------------------------------------------------------------------------------------------------------------------------------------------------------------------------------------------------------------------------------------------------------------------------------------------------------------------------------------------------------------------------------------------------------------------------------------------------------------------------------------------------------------------------------------------------------------------------------------|------|
| P1  | 1560mm                                                                                                                                                                                                                                                                                                                                                                                                                                                                                                                                                                                                                                                                                                                                                                                                                                                                                                                                                                                                                                                                                                                                                                                                                                                                                                                                                                                                                                                                                                                                                                                                                                                                                                                                                                                                                                                                                                                                                                                                                                                                                                                        | 2    |
| P3  | 1560mm                                                                                                                                                                                                                                                                                                                                                                                                                                                                                                                                                                                                                                                                                                                                                                                                                                                                                                                                                                                                                                                                                                                                                                                                                                                                                                                                                                                                                                                                                                                                                                                                                                                                                                                                                                                                                                                                                                                                                                                                                                                                                                                        | 15   |
| P9  | 1560mm                                                                                                                                                                                                                                                                                                                                                                                                                                                                                                                                                                                                                                                                                                                                                                                                                                                                                                                                                                                                                                                                                                                                                                                                                                                                                                                                                                                                                                                                                                                                                                                                                                                                                                                                                                                                                                                                                                                                                                                                                                                                                                                        | 2    |
| P4  | 1560mm                                                                                                                                                                                                                                                                                                                                                                                                                                                                                                                                                                                                                                                                                                                                                                                                                                                                                                                                                                                                                                                                                                                                                                                                                                                                                                                                                                                                                                                                                                                                                                                                                                                                                                                                                                                                                                                                                                                                                                                                                                                                                                                        | 4    |
| P10 | 1207mm                                                                                                                                                                                                                                                                                                                                                                                                                                                                                                                                                                                                                                                                                                                                                                                                                                                                                                                                                                                                                                                                                                                                                                                                                                                                                                                                                                                                                                                                                                                                                                                                                                                                                                                                                                                                                                                                                                                                                                                                                                                                                                                        | 2    |
| P11 | 1207mm                                                                                                                                                                                                                                                                                                                                                                                                                                                                                                                                                                                                                                                                                                                                                                                                                                                                                                                                                                                                                                                                                                                                                                                                                                                                                                                                                                                                                                                                                                                                                                                                                                                                                                                                                                                                                                                                                                                                                                                                                                                                                                                        | 2    |
| P7  | 1207mm                                                                                                                                                                                                                                                                                                                                                                                                                                                                                                                                                                                                                                                                                                                                                                                                                                                                                                                                                                                                                                                                                                                                                                                                                                                                                                                                                                                                                                                                                                                                                                                                                                                                                                                                                                                                                                                                                                                                                                                                                                                                                                                        | 10   |
| GF  |                                                                                                                                                                                                                                                                                                                                                                                                                                                                                                                                                                                                                                                                                                                                                                                                                                                                                                                                                                                                                                                                                                                                                                                                                                                                                                                                                                                                                                                                                                                                                                                                                                                                                                                                                                                                                                                                                                                                                                                                                                                                                                                               | 4    |
| G2  | Cara and the same of the same | 4    |
| GD  | Ø                                                                                                                                                                                                                                                                                                                                                                                                                                                                                                                                                                                                                                                                                                                                                                                                                                                                                                                                                                                                                                                                                                                                                                                                                                                                                                                                                                                                                                                                                                                                                                                                                                                                                                                                                                                                                                                                                                                                                                                                                                                                                                                             | 4    |
| GB  |                                                                                                                                                                                                                                                                                                                                                                                                                                                                                                                                                                                                                                                                                                                                                                                                                                                                                                                                                                                                                                                                                                                                                                                                                                                                                                                                                                                                                                                                                                                                                                                                                                                                                                                                                                                                                                                                                                                                                                                                                                                                                                                               | 2    |
| GC  | $\bigcirc$                                                                                                                                                                                                                                                                                                                                                                                                                                                                                                                                                                                                                                                                                                                                                                                                                                                                                                                                                                                                                                                                                                                                                                                                                                                                                                                                                                                                                                                                                                                                                                                                                                                                                                                                                                                                                                                                                                                                                                                                                                                                                                                    | 4    |
| GE  | L.                                                                                                                                                                                                                                                                                                                                                                                                                                                                                                                                                                                                                                                                                                                                                                                                                                                                                                                                                                                                                                                                                                                                                                                                                                                                                                                                                                                                                                                                                                                                                                                                                                                                                                                                                                                                                                                                                                                                                                                                                                                                                                                            | 2    |
| F1  | (Jump                                                                                                                                                                                                                                                                                                                                                                                                                                                                                                                                                                                                                                                                                                                                                                                                                                                                                                                                                                                                                                                                                                                                                                                                                                                                                                                                                                                                                                                                                                                                                                                                                                                                                                                                                                                                                                                                                                                                                                                                                                                                                                                         | 460  |
| F2  |                                                                                                                                                                                                                                                                                                                                                                                                                                                                                                                                                                                                                                                                                                                                                                                                                                                                                                                                                                                                                                                                                                                                                                                                                                                                                                                                                                                                                                                                                                                                                                                                                                                                                                                                                                                                                                                                                                                                                                                                                                                                                                                               | 75   |
| F3  | (mmp)                                                                                                                                                                                                                                                                                                                                                                                                                                                                                                                                                                                                                                                                                                                                                                                                                                                                                                                                                                                                                                                                                                                                                                                                                                                                                                                                                                                                                                                                                                                                                                                                                                                                                                                                                                                                                                                                                                                                                                                                                                                                                                                         | 8    |
| S2  | 6                                                                                                                                                                                                                                                                                                                                                                                                                                                                                                                                                                                                                                                                                                                                                                                                                                                                                                                                                                                                                                                                                                                                                                                                                                                                                                                                                                                                                                                                                                                                                                                                                                                                                                                                                                                                                                                                                                                                                                                                                                                                                                                             | 366  |
| S3  | 0                                                                                                                                                                                                                                                                                                                                                                                                                                                                                                                                                                                                                                                                                                                                                                                                                                                                                                                                                                                                                                                                                                                                                                                                                                                                                                                                                                                                                                                                                                                                                                                                                                                                                                                                                                                                                                                                                                                                                                                                                                                                                                                             | 432  |